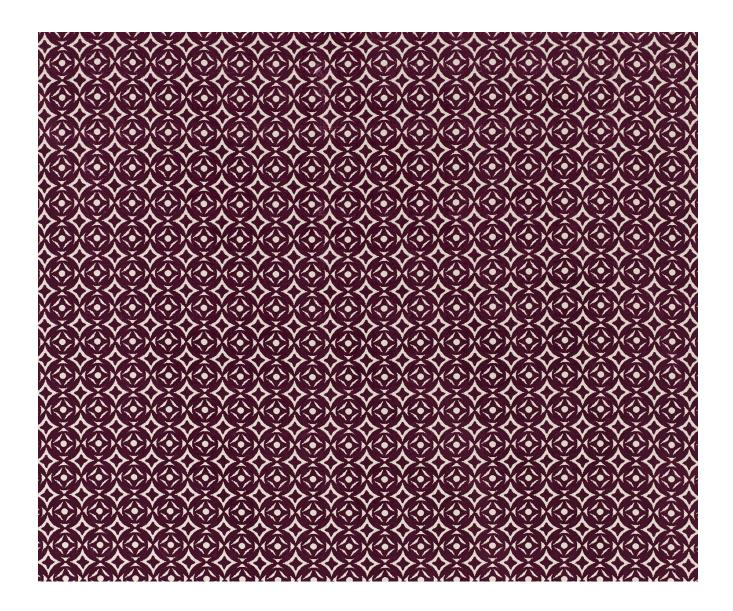

### **BROCATELLO - MULBERRY**

## **Description**

A deeply luxurious geometric and finely cut velvet in seven smart colourways. Inspired by the intricacies of archetypal nineteenth century ironwork. A tailored design that is perfect for both classic and modern curtains, blinds, cushions, bedcovers and upholstery.

#### **Additional Information**

| Colourway                 | Mulberry                          |
|---------------------------|-----------------------------------|
| Composition               | 67%Viscose 25%Polyester, 8%Cotton |
| Martindale                | 28000                             |
| Pattern                   | Geometric                         |
| Season                    | AW18                              |
| Collection                | Delcia Fabrics                    |
| Vertical Pattern Repeat   | 6.5cm                             |
| Horizontal Pattern Repeat | 7cm                               |
| Width                     | 139cm                             |