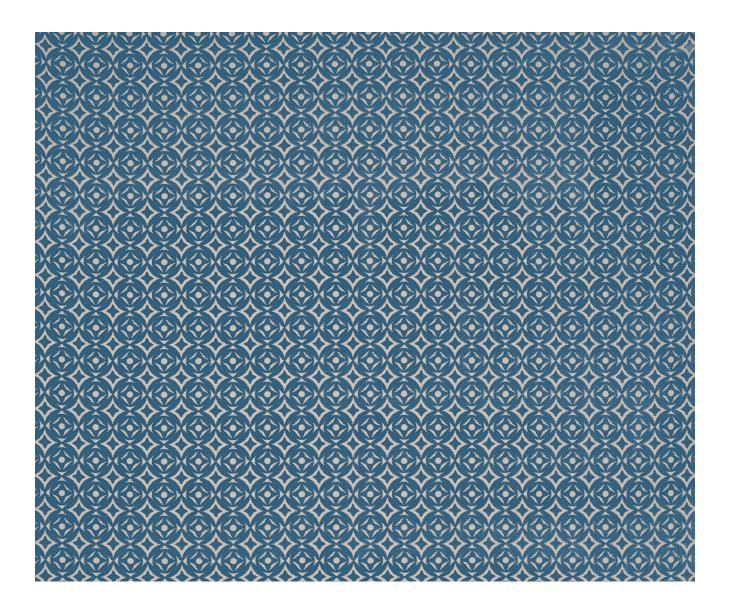

#### **BROCATELLO - PEACOCK**

## **Description**

A deeply luxurious geometric and finely cut velvet in seven smart colourways. Inspired by the intricacies of archetypal nineteenth century ironwork. A tailored design that is perfect for both classic and modern curtains, blinds, cushions, bedcovers and upholstery.

#### **Additional Information**

| Colourway                 | Peacock                           |
|---------------------------|-----------------------------------|
| Composition               | 67%Viscose 25%Polyester, 8%Cotton |
| Martindale                | 28000                             |
| Pattern                   | Geometric                         |
| Season                    | AW18                              |
| Collection                | Delcia Fabrics                    |
| Vertical Pattern Repeat   | 6.5cm                             |
| Horizontal Pattern Repeat | 7cm                               |
| Width                     | 139cm                             |