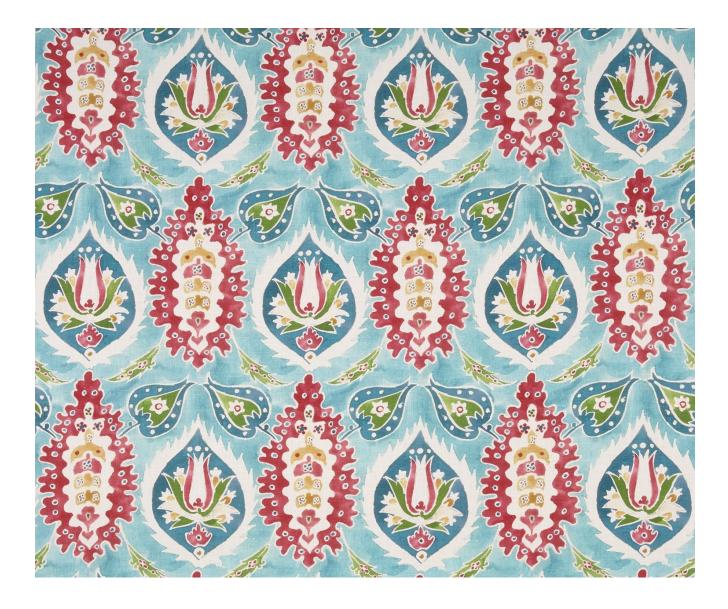

## SABBRA - PEACOCK

### Description

Inspired by the magnificent gardens of the Alhambra in Seville and the exotic use of colour pigment. A colourful and artistic rendition of geometric pattern and digitally printed onto a viscose linen ground cloth. Perfect for curtains, blinds, bedcovers, cushions and general upholstery. In one brilliant colourway.

#### **Additional Information**

| Colourway                 | Peacock             |
|---------------------------|---------------------|
| Composition               | 82%Viscose 18%Linen |
| Martindale                | 22000               |
| Pattern                   | Floral              |
| Season                    | AW18                |
| Collection                | Delcia Fabrics      |
| Vertical Pattern Repeat   | 81cm                |
| Horizontal Pattern Repeat | 46cm                |
| Width                     | 138cm               |