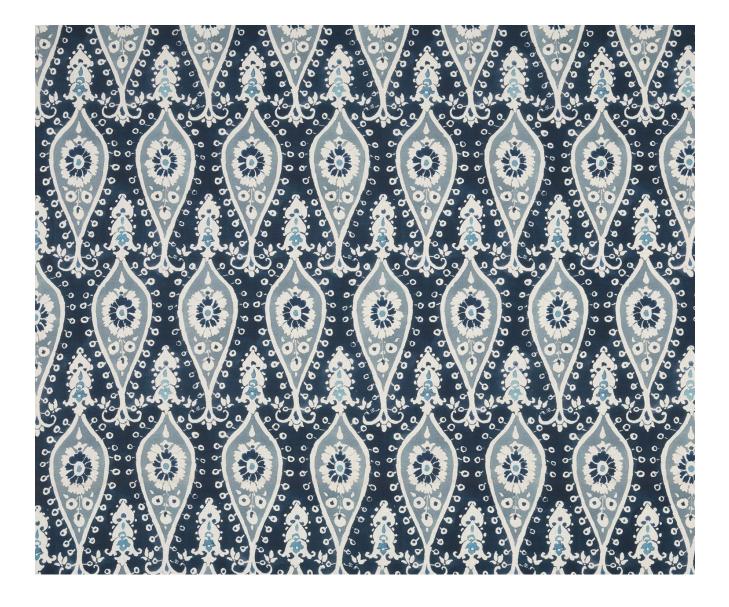

## Description

In midnight hues, comes a modernised interpretation of the Alhambra tile. Deep coal blue is happily complemented by pale grey and white accents. A classic rendition of geometric pattern that retains a lively spirit. A digitally printed viscose linen, perfect for curtains, blinds, bedcovers, cushions and general upholstery. In one colourway.