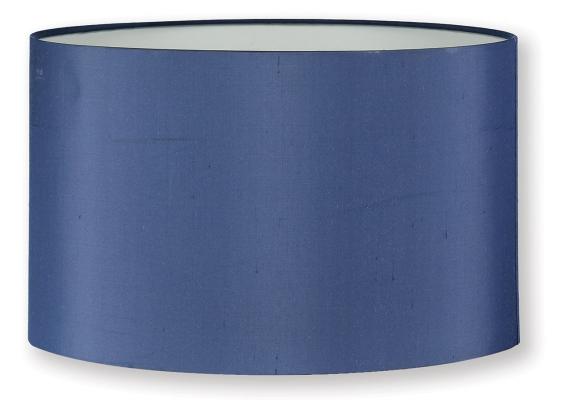

## SILK MIDNIGHT 18" DRUM LAMPSHADE

£235.00

## Description

William Yeoward offer a range of lampshades designed specifically to complement our range of table lamps. All our lampshades are handmade in England to the highest quality.

18" Diameter

11" High

## **Additional Information**

| Made In England | Yes           |
|-----------------|---------------|
| Material        | Silk          |
| Size            | 200cm x 200cm |
| Height          | 28cm          |
| Width           | 45cm          |