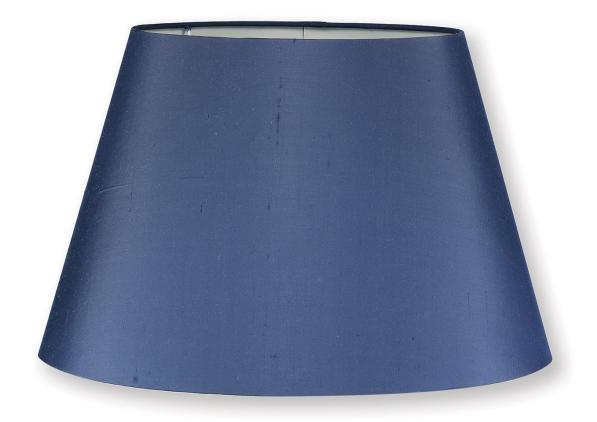

#### SILK MIDNIGHT 20" EMPIRE LAMPSHADE

£255.00

### **Description**

| William Yeoward offer a range of lampshades designed specifically to complement our range of tabl |
|---------------------------------------------------------------------------------------------------|
| lamps. All our lampshades are handmade in England to the highest quality.                         |

20" Diameter

13" High

13" Slope

\*Although every effort is made to ensure colours displayed are accurate, some on-screen variations may still occur. For the most precise colour depiction please request a sample from our customer service team at enquiries@williamyeoward.com