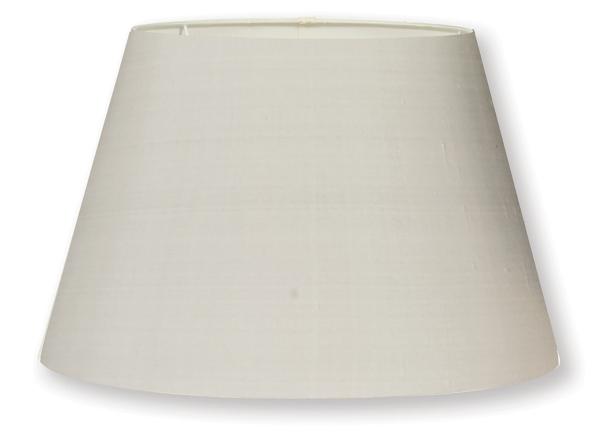

#### SILK CHALK 20" EMPIRE LAMPSHADE

£255.00

### **Description**

| William Yeoward offer a range of lampshades designed specifically to complement our range of tabl |
|---------------------------------------------------------------------------------------------------|
| lamps. All our lampshades are handmade in England to the highest quality.                         |

20" Diameter

13" High

13" Slope

\*Although every effort is made to ensure colours displayed are accurate, some on-screen variations may still occur. For the most precise colour depiction please request a sample from our customer service team at enquiries@williamyeoward.com