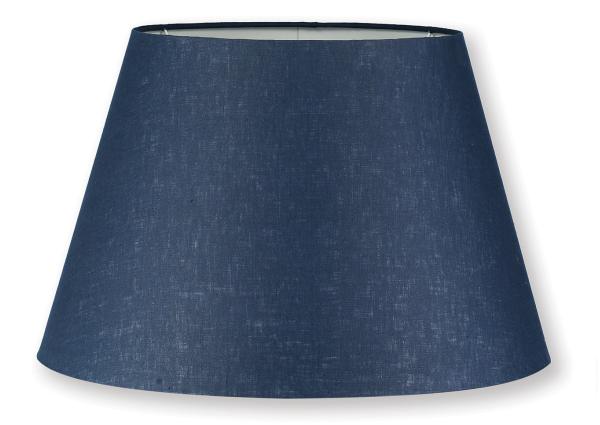

#### LINEN INDIGO 20" EMPIRE LAMPSHADE

£215.00

20" Diameter

13" High

13" Slope

\*Although every effort is made to ensure colours displayed are accurate, some on-screen variations may still occur. For the most precise colour depiction please request a sample from our customer service team at enquiries@williamyeoward.com