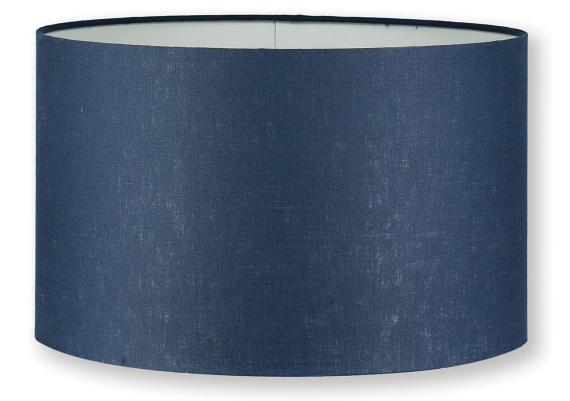

### LINEN INDIGO 18" DRUM LAMPSHADE

£195.00

## **Description**

William Yeoward offer a range of lampshades designed specifically to complement our range of table lamps. All our lampshades are handmade in England to the highest quality.

18" Diameter

11" High

\*Although every effort is made to ensure colours displayed are accurate, some on-screen variations may still occur. For the most precise colour depiction please request a sample from our customer service team at enquiries@williamyeoward.com