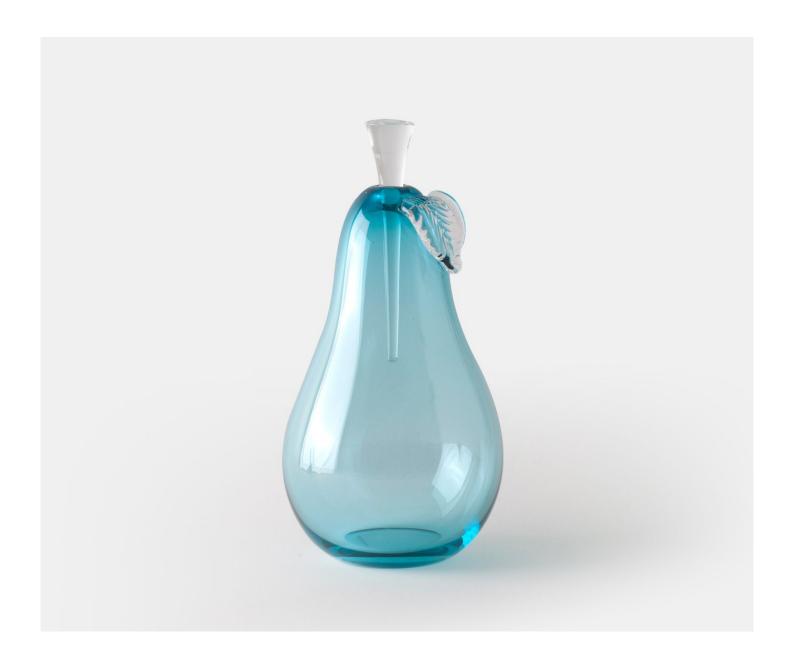

### PEAR LARGE - OCEAN

£163.00

### **Description**

A charming mouth blown pear shaped bottle with applied crystal leaf and ground crystal stopper. These authentic details exemplify the delicate craftsmanship and care which is taken with each stunning piece of Yeoward art glass. These exquisite pieces can be displayed empty or filled with perfume or bath oil. Please note all of our art glass pieces are lovingly MADE TO ORDER with a current delivery lead time of 2 - 4 weeks. Please contact us to enquire into stocked pieces available for immediate delivery.