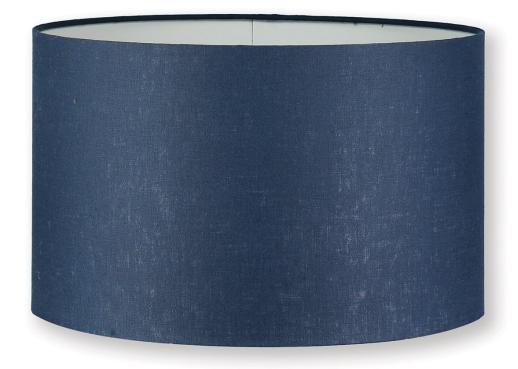

### LINEN INDIGO 16" DRUM LAMPSHADE

£155.00

16" Diameter

10" High

#### **Additional Information**

| Made In England | Yes   |
|-----------------|-------|
| Material        | Linen |
| Height          | 25cm  |
| Width           | 41cm  |

<sup>\*</sup>Although every effort is made to ensure colours displayed are accurate, some on-screen variations may still occur. For the most precise colour depiction please request a sample from our customer service team at enquiries@williamyeoward.com