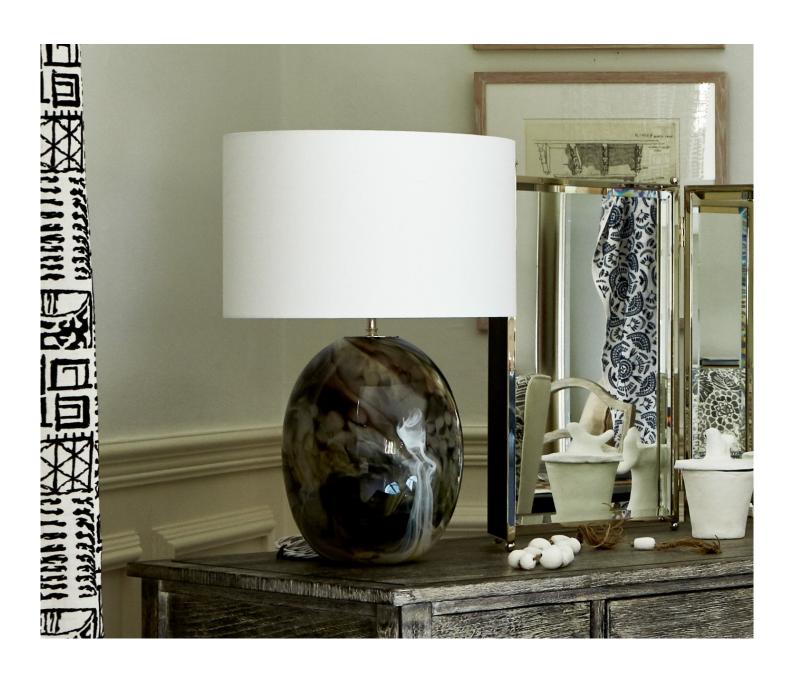

### BABETTE TABLE LAMP SLATE

£995.00

## **Description**

Babette Crystal lamps are skillfully produced by hand in England, their organic swirls of marbling give them a timeless appeal. All measurements are taken from base of the lamp to middle of the lamp fitting. All Crystal lamps come with an ivory cable with an inline switch and nickel lamp holder fitting as standard. BC fitting/ Bayonet Bulb / 13amp plug Babette does not include a lampshade as standard. To complete your lamp you have a choice between stocked crisp white satin lampshades, or we offer bespoke lampshades. Please see our lampshade page for more information about colours and fabrics available (3-4 weeks lead time). For Babette we recommend a 40cm drum lampshade. Please note all of our art glass pieces are lovingly MADE TO ORDER with a current delivery lead time of 4 - 6 weeks. Please contact us to enquire into stocked pieces available for immediate delivery.