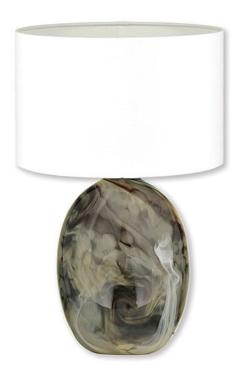

### BABETTE TABLE LAMP SLATE

£995.00

## **Description**

Babette Crystal lamps are skillfully produced by hand in England, their organic swirls of marbling give them a timeless appeal. All measurements are taken from base of the lamp to middle of the lamp fitting. All Crystal lamps come with an ivory cable with an inline switch and nickel lamp holder fitting as standard. BC fitting/ Bayonet Bulb / 13amp plug Babette does not include a lampshade as standard. To complete your lamp you have a choice between stocked crisp white satin lampshades, or we offer bespoke lampshades. Please see our lampshade page for more information about colours and fabrics available (3-4 weeks lead time). For Babette we recommend a 40cm drum lampshade. Please note all of our art glass pieces are lovingly MADE TO ORDER with a current delivery lead time of 4 - 6 weeks. Please contact us to enquire into stocked pieces available for immediate delivery.

#### **Additional Information**

| Design            | Babette     |
|-------------------|-------------|
| Lead Time         | 4 - 6 weeks |
| Recommended Shade | 40cm Drum   |
| Made In England   | Yes         |
| Material          | Crystal     |
| Height            | 38cm        |
| Width             | 22cm        |