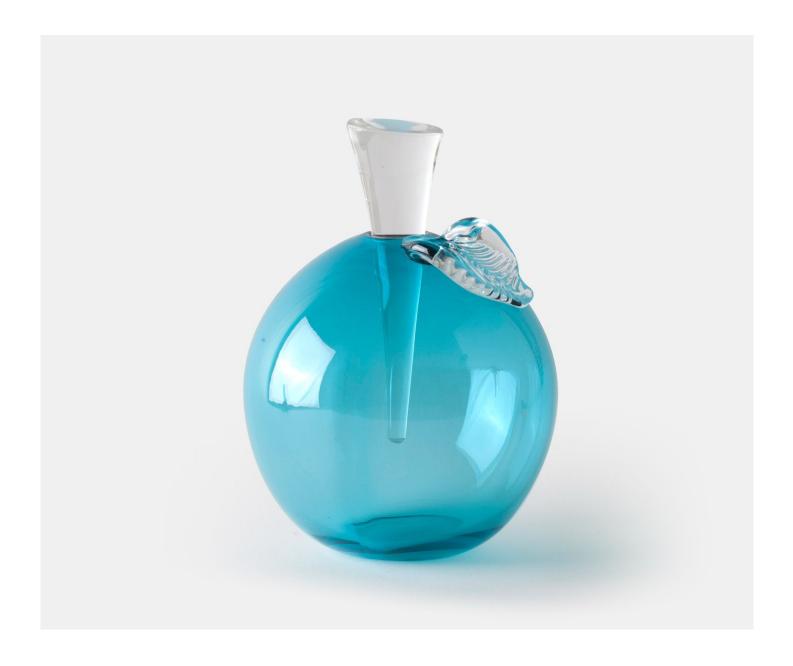

### PEACH LARGE - OCEAN

£163.00

### **Description**

A superb mouth blown peach shaped bottle with applied crystal leaf and ground crystal stopper. These authentic details exemplify the delicate craftsmanship and care which is taken with each stunning piece of Yeoward art glass. These exquisite pieces can be displayed empty or filled with perfume or bath oil. Please note all of our art glass pieces are lovingly MADE TO ORDER with a current delivery lead time of 2 - 4 weeks. Please contact us to enquire into stocked pieces available for immediate delivery.

#### **Additional Information**

| Design          | Peach           |
|-----------------|-----------------|
| Made In England | Yes             |
| Material        | Crystal Glass   |
| Size            | 20cm x Dia 13cm |