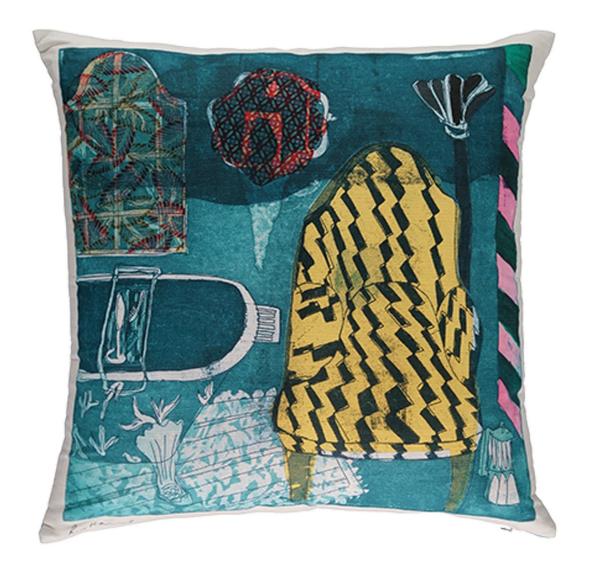

### LAURA'S CHAIR 60X60 CUSHION

£95.00

## **Description**

This "work of art" has been digitally printed on pure linen to perfectly replicate the original.

Rose Electra Harris is a London based artist working predominantly as a printmaker, mostly in etching and screen printing. In her work she explores the interior, creating dreamlike, surreal and vibrant interpretations of domestic spaces around her.

Supplied with its feather insert pad.