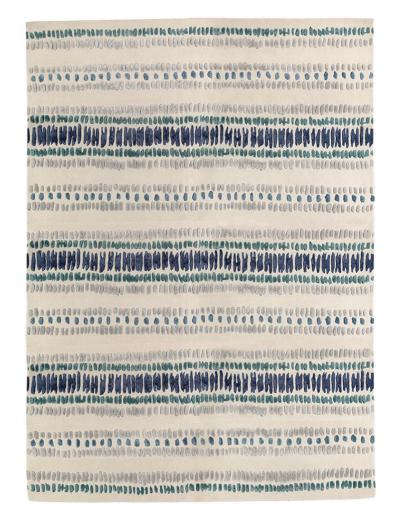

## DRAXON - INDIGO 200X300 RUG

## Description

'Draxon' is probably our most iconic rug. Here in a classic Yeoward combination of indigo and peacock - this arrangement of colours is perfectly balanced and quite divine.

Our best-selling and classic 'Draxon' rug is available in several different colours to suit any interior.

A bit of WY team member endorsement for the Draxon Indigo rug: "The Draxon is just such a classic. With funky colours & pattern it jazzes up any room without taking over"