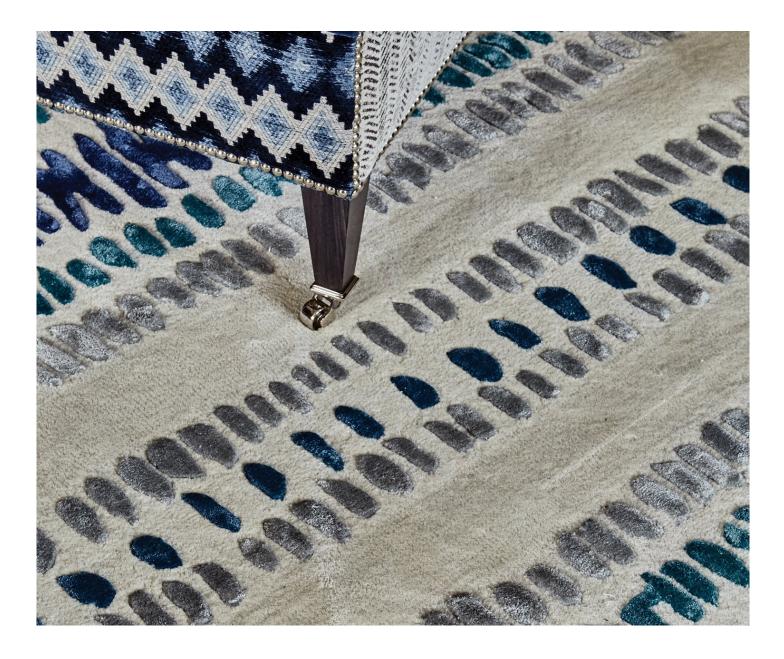

## Description

'Draxon' is probably our most iconic rug. Here in a classic Yeoward combination of indigo and peacock - this arrangement of colours is perfectly balanced and quite divine.

Our best-selling and classic 'Draxon' rug is available in several different colours to suit any interior.

A bit of WY team member endorsement for the Draxon Indigo rug: "The Draxon is just such a classic. With funky colours & pattern it jazzes up any room without taking over"