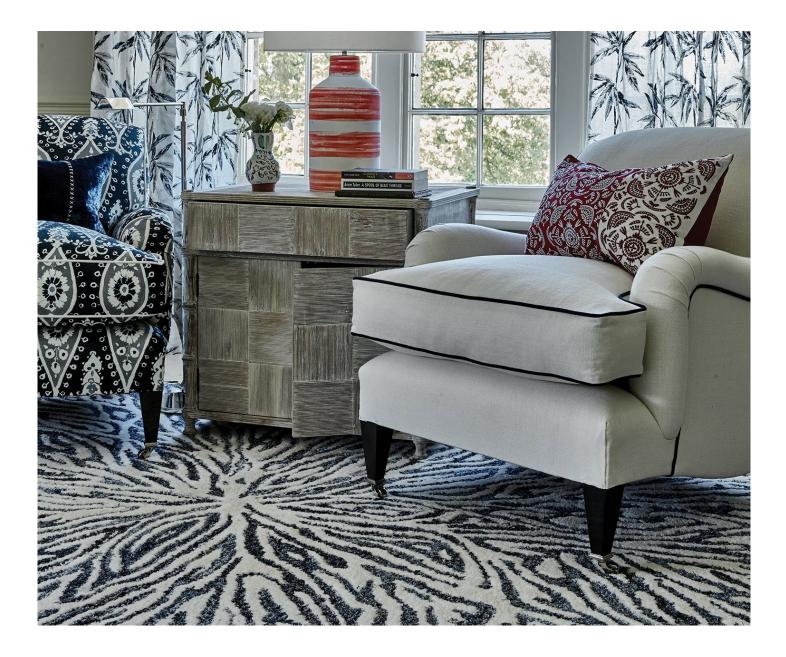

## Description

The greyish blues of the recycled denim contrast wonderfully with the pure neutral wool ground. This contemporary yet luxurious rug is rich in texture, while the free flowing nature of its pattern lends it great character and versatility.

A bit of WY team member endorsement by Tabitha-Rose - our Retail Design Consultant: "I've given this a lot of thought because there really is so much I adore from William Yeoward but for me it's got to be the Flavia Blues rug. I love the overall simplicity of this rug as it goes with absolutely everything thanks to its natural woollen ground. They greyish blues seen in the almost floral designs is made up of tiny tassels of recycled denim that gives it a real edge. I have paired it with our William Yeoward "Grey Blue" paint colour for a match made in heaven. It really is very cool, I love it."