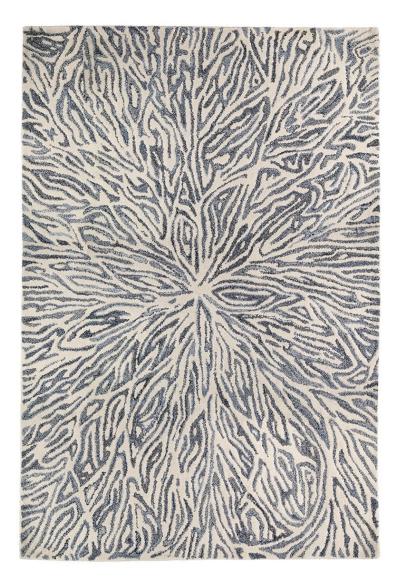

## FLAVIA - BLUES 250X350 RUG

## Description

The greyish blues of the recycled denim contrast wonderfully with the pure neutral wool ground. This contemporary yet luxurious rug is rich in texture, while the free flowing nature of its pattern lends it great character and versatility.

A bit of WY team member endorsement by Tabitha-Rose - our Retail Design Consultant: "I've given this a lot of thought because there really is so much I adore from William Yeoward but for me it's got to be the Flavia Blues rug. I love the overall simplicity of this rug as it goes with absolutely everything thanks to its natural woollen ground. They greyish blues seen in the almost floral designs is made up of tiny tassels of recycled denim that gives it a real edge. I have paired it with our William Yeoward "Grey Blue" paint colour for a match made in heaven. It really is very cool, I love it."