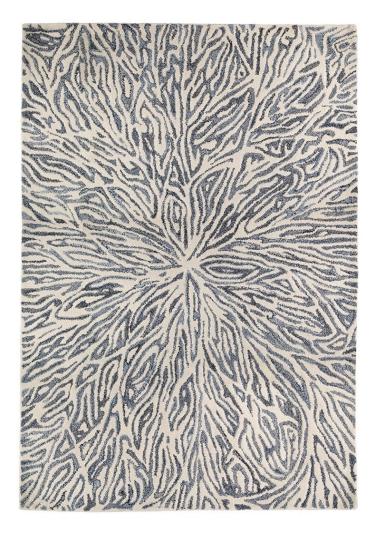

### **Description**

The greyish blues of the recycled denim contrast wonderfully with the pure neutral wool ground. This contemporary yet luxurious rug is rich in texture, while the free flowing nature of its pattern lends it great character and versatility.

A bit of WY team member endorsement by Tabitha-Rose - our Retail Design Consultant: "I've given this a lot of thought because there really is so much I adore from William Yeoward but for me it's got to be the Flavia Blues rug. I love the overall simplicity of this rug as it goes with absolutely everything thanks to its natural woollen ground. They greyish blues seen in the almost floral designs is made up of tiny tassels of recycled denim that gives it a real edge. I have paired it with our William Yeoward "Grey Blue" paint colour for a match made in heaven. It really is very cool, I love it."