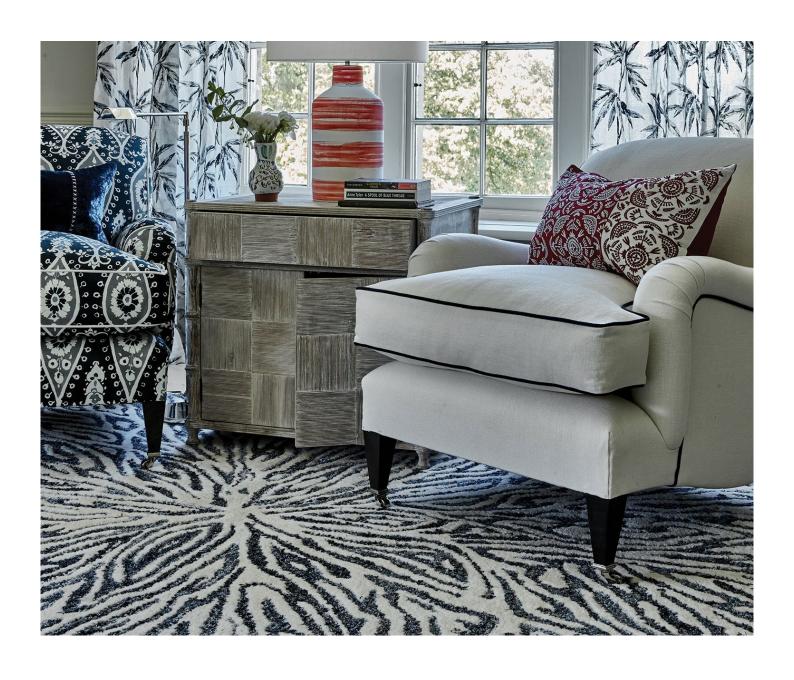

### **Description**

The greyish blues of the recycled denim contrast wonderfully with the pure neutral wool ground. This contemporary yet luxurious rug is rich in texture, while the free flowing nature of its pattern lends it great character and versatility.

A bit of WY team member endorsement by Tabitha-Rose - our Retail Design Consultant: "I've given this a lot of thought because there really is so much I adore from William Yeoward but for me it's got to be the Flavia Blues rug. I love the overall simplicity of this rug as it goes with absolutely everything thanks to its natural woollen ground. They greyish blues seen in the almost floral designs is made up of tiny tassels of recycled denim that gives it a real edge. I have paired it with our William Yeoward "Grey Blue" paint colour for a match made in heaven. It really is very cool, I love it."