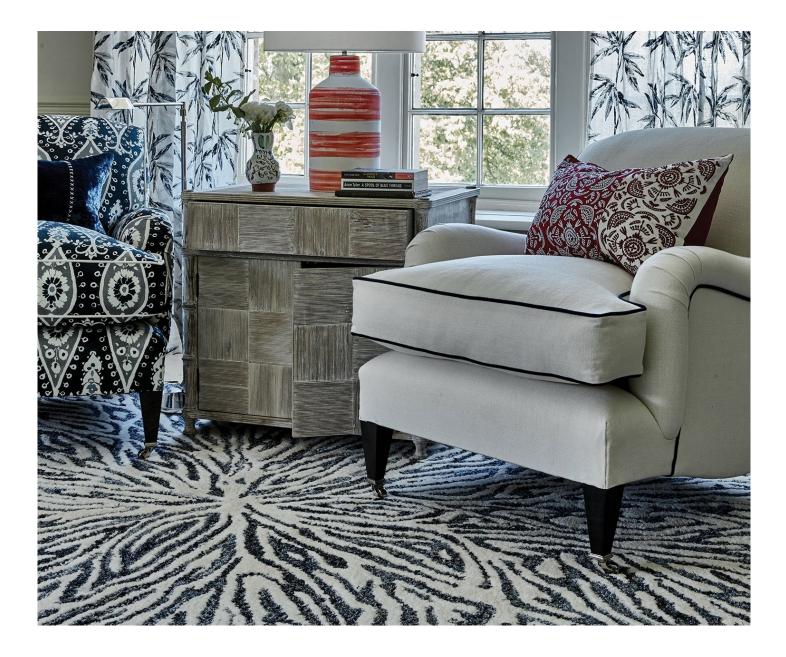

## FLAVIA - BLUES 160X260 RUG

## Description

The greyish blues of the recycled denim contrast wonderfully with the pure neutral wool ground. This contemporary yet luxurious rug is rich in texture, while the free flowing nature of its pattern lends it great character and versatility.

A bit of WY team member endorsement by Tabitha-Rose - our Retail Design Consultant: "I've given this a lot of thought because there really is so much I adore from William Yeoward but for me it's got to be the Flavia Blues rug. I love the overall simplicity of this rug as it goes with absolutely everything thanks to its natural woollen ground. They greyish blues seen in the almost floral designs is made up of tiny tassels of recycled denim that gives it a real edge. I have paired it with our William Yeoward "Grey Blue" paint colour for a match made in heaven. It really is very cool, I love it."