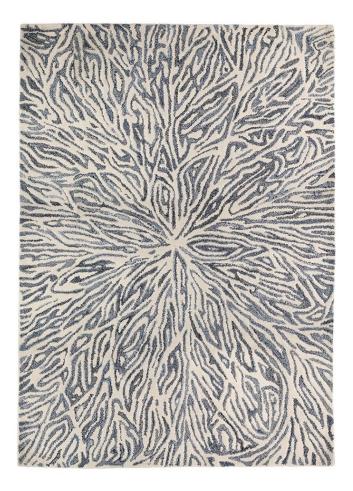

## FLAVIA - BLUES 160X260 RUG

## Description

The greyish blues of the recycled denim contrast wonderfully with the pure neutral wool ground. This contemporary yet luxurious rug is rich in texture, while the free flowing nature of its pattern lends it great character and versatility.

A bit of WY team member endorsement by Tabitha-Rose - our Retail Design Consultant: "I've given this a lot of thought because there really is so much I adore from William Yeoward but for me it's got to be the Flavia Blues rug. I love the overall simplicity of this rug as it goes with absolutely everything thanks to its natural woollen ground. They greyish blues seen in the almost floral designs is made up of tiny tassels of recycled denim that gives it a real edge. I have paired it with our William Yeoward "Grey Blue" paint colour for a match made in heaven. It really is very cool, I love it."