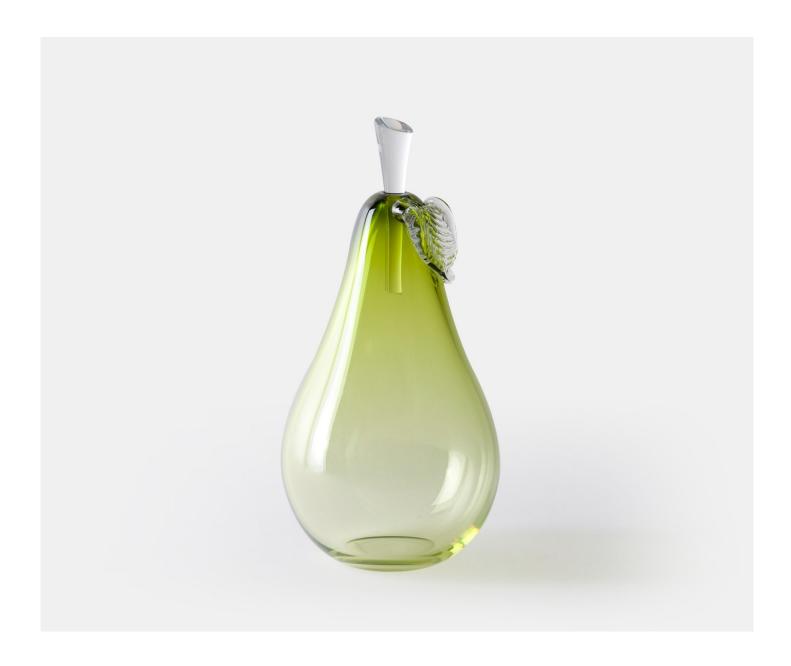

### PEAR LARGE - MOSS

£163.00

### **Description**

A charming mouth blown pear shaped bottle with applied crystal leaf and ground crystal stopper. These authentic details exemplify the delicate craftsmanship and care which is taken with each stunning piece of Yeoward art glass. These exquisite pieces can be displayed empty or filled with perfume or bath oil. Please note all of our art glass pieces are lovingly MADE TO ORDER with a current delivery lead time of 2 - 4 weeks. Please contact us to enquire into stocked pieces available for immediate delivery.