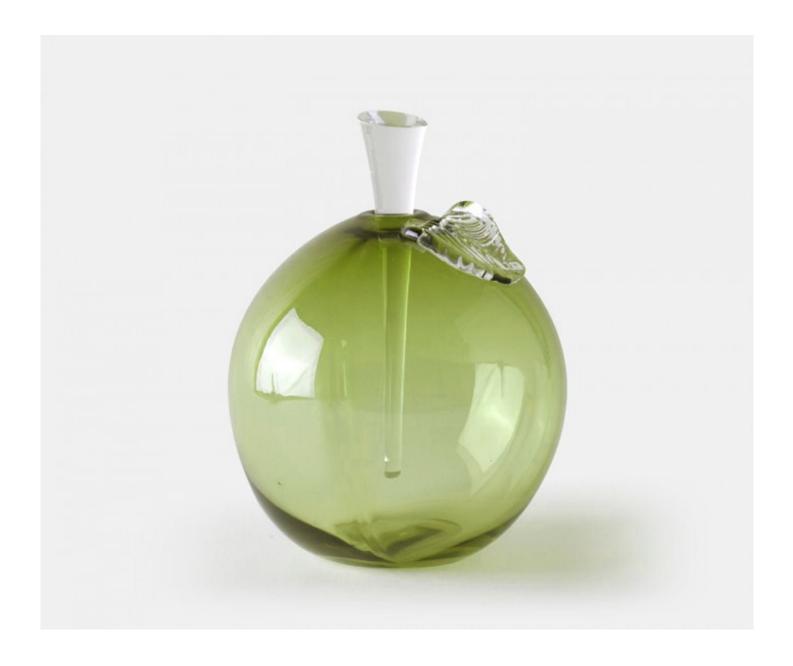

### PEACH LARGE - MOSS

£163.00

## **Description**

A superb mouth blown peach shaped bottle with applied crystal leaf and ground crystal stopper. These authentic details exemplify the delicate craftsmanship and care which is taken with each stunning piece of Yeoward art glass. These exquisite pieces can be displayed empty or filled with perfume or bath oil. Please note all of our art glass pieces are lovingly MADE TO ORDER with a current delivery lead time of 2 - 4 weeks. Please contact us to enquire into stocked pieces available for immediate delivery.