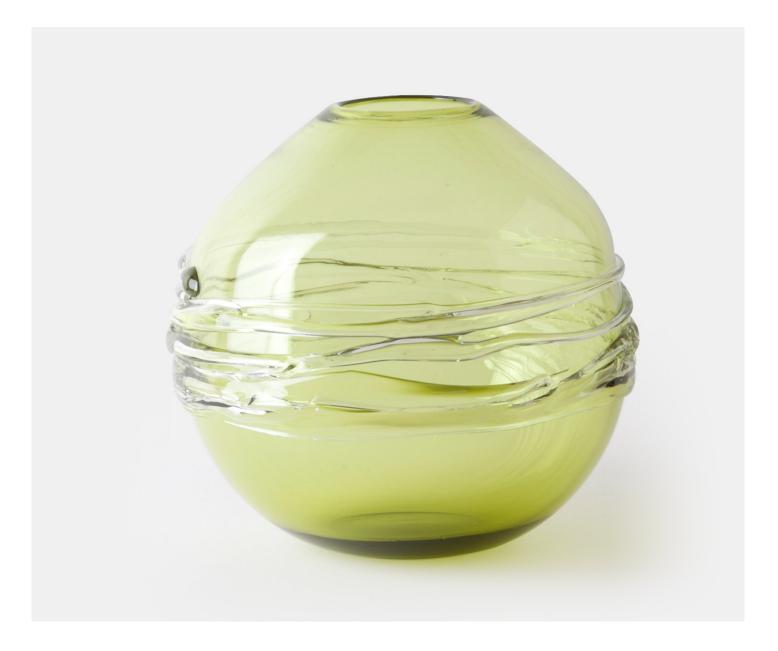

## MARCIA - MOSS

#### Description

An elegant and contemporary globe vase with drizzle effect detailing in a selection of wonderfully evocative colour ways. This globe vase will look stunning in any room. Please note all of our art glass pieces are lovingly MADE TO ORDER with a current delivery lead time of 2 - 4 weeks. Please contact us to enquire into stocked pieces available for immediate delivery.