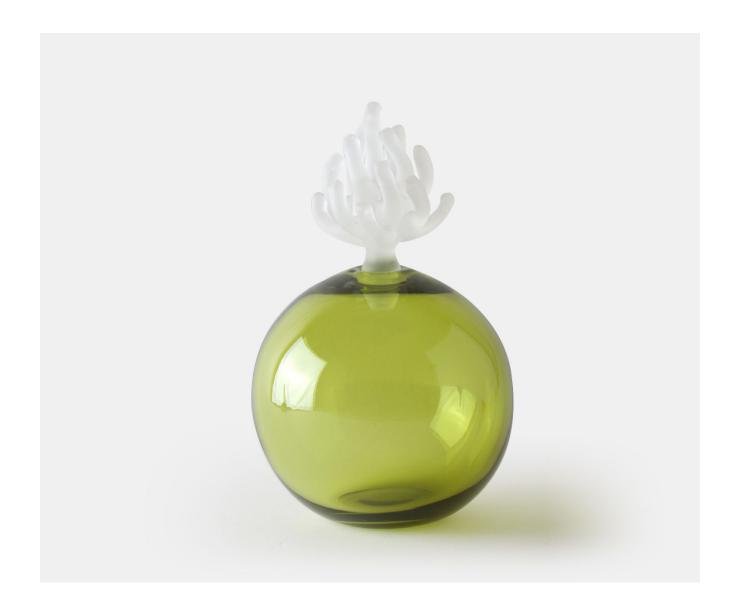

### **ANEMONE BOTTLE LARGE - MOSS**

£195.00

### **Description**

A marvellous mouth blown bottle with an acid etched crystal ground stopper. The bottle takes its name from the glorious design and craftsmanship of its stopper which is shaped and formed in replica of those mysterious and colourful creatures at the bottom of the ocean. These gorgeous coloured bottles are perfect for filling with perfume or bath oils or as standalone pieces. Please note all of our art glass pieces are lovingly MADE TO ORDER with a current delivery lead time of 2 - 4 weeks. Please contact us to enquire into stocked pieces available for immediate delivery.