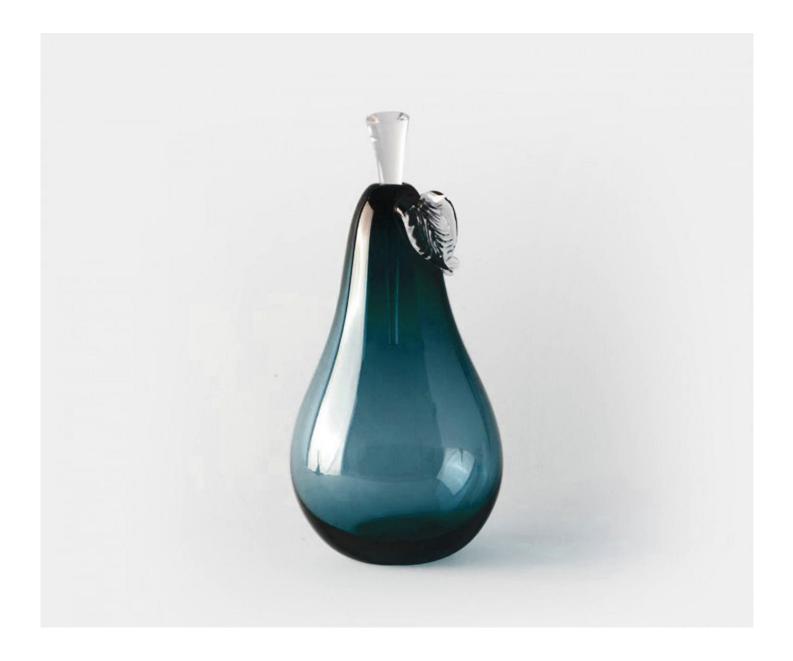

### PEAR LARGE - MIDNIGHT

£163.00

### **Description**

A charming mouth blown pear shaped bottle with applied crystal leaf and ground crystal stopper. These authentic details exemplify the delicate craftsmanship and care which is taken with each stunning piece of Yeoward art glass. These exquisite pieces can be displayed empty or filled with perfume or bath oil. Please note all of our art glass pieces are lovingly MADE TO ORDER with a current delivery lead time of 2 - 4 weeks. Please contact us to enquire into stocked pieces available for immediate delivery.