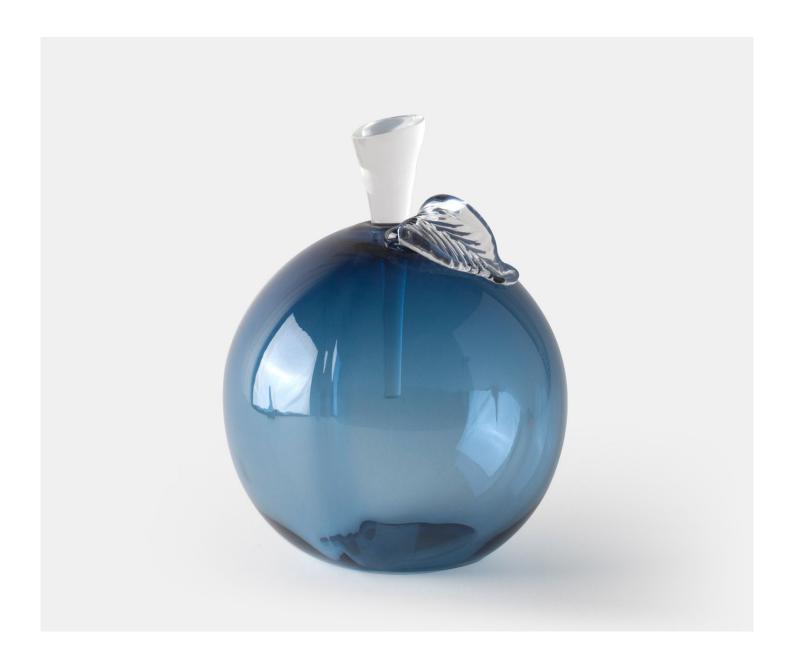

### PEACH LARGE - MIDNIGHT

£163.00

### **Description**

A superb mouth blown peach shaped bottle with applied crystal leaf and ground crystal stopper. These authentic details exemplify the delicate craftsmanship and care which is taken with each stunning piece of Yeoward art glass. These exquisite pieces can be displayed empty or filled with perfume or bath oil. Please note all of our art glass pieces are lovingly MADE TO ORDER with a current delivery lead time of 2 - 4 weeks. Please contact us to enquire into stocked pieces available for immediate delivery.