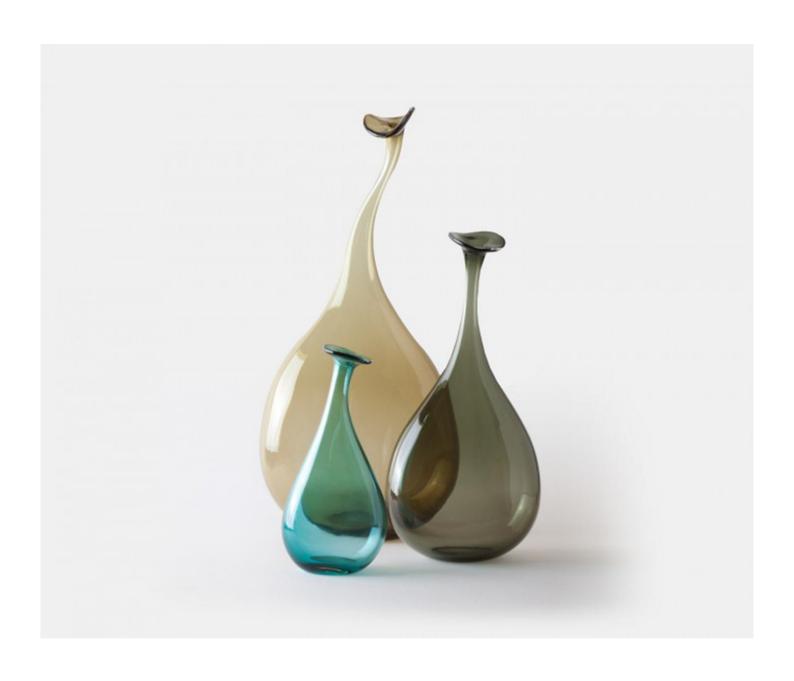

#### **Description**

A distinctive, original and fun design that will add character and whimsy to any setting. This mouth blown crystal bottle is freeform which means no two are the same. It will look fabulous grouped or in a mixed colour way and comes in three sizes. Please note all of our art glass pieces are lovingly MADE TO ORDER with a current delivery lead time of 2 - 4 weeks. Please contact us to enquire into stocked pieces available for immediate delivery.