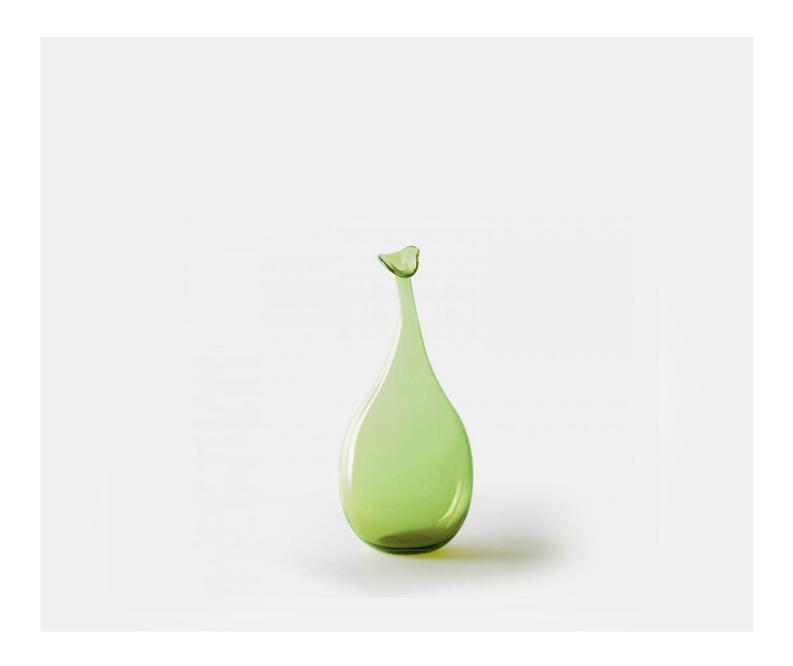

### WONKY BOTTLE, SML - LIME

£104.00

#### **Description**

A distinctive, original and fun design that will add character and whimsy to any setting. This mouth blown crystal bottle is freeform which means no two are the same. It will look fabulous grouped or in a mixed colour way and comes in three sizes. Please note all of our art glass pieces are lovingly MADE TO ORDER with a current delivery lead time of 2 - 4 weeks. Please contact us to enquire into stocked pieces available for immediate delivery.

#### **Additional Information**

| Bespoke         | No          |
|-----------------|-------------|
| Design          | Wonky       |
| Made In England | Yes         |
| Material        | Glass       |
| Size            | 27cm x 12cm |