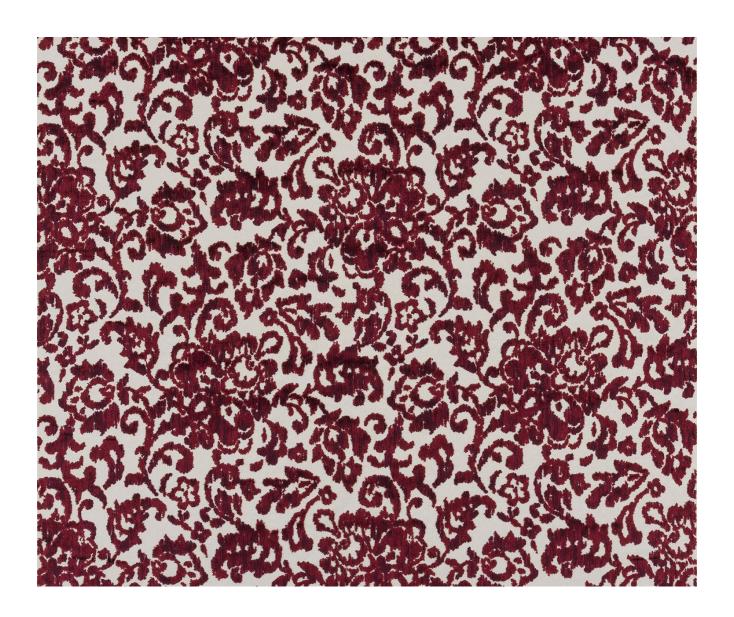

## **NIKETTA - ROSE**

## **Description**

A sinuous damask pattern in six ravishing colourways. This inspired cut velvet will gloriously complement your interior scheme with its harmonious balance of traditional and contemporary elements. It is perfectly suited to all general upholstery uses including curtains, blinds and cushions.

## **Additional Information**

| Colourway                 | Rose                      |
|---------------------------|---------------------------|
| Composition               | 86% Viscose 14% Polyester |
| Martindale                | 30000                     |
| Pattern                   | Floral                    |
| Season                    | AW17                      |
| Collection                | Larkin Fabrics            |
| Vertical Pattern Repeat   | 74.5cm                    |
| Horizontal Pattern Repeat | 70cm                      |
| Width                     | 138cm                     |