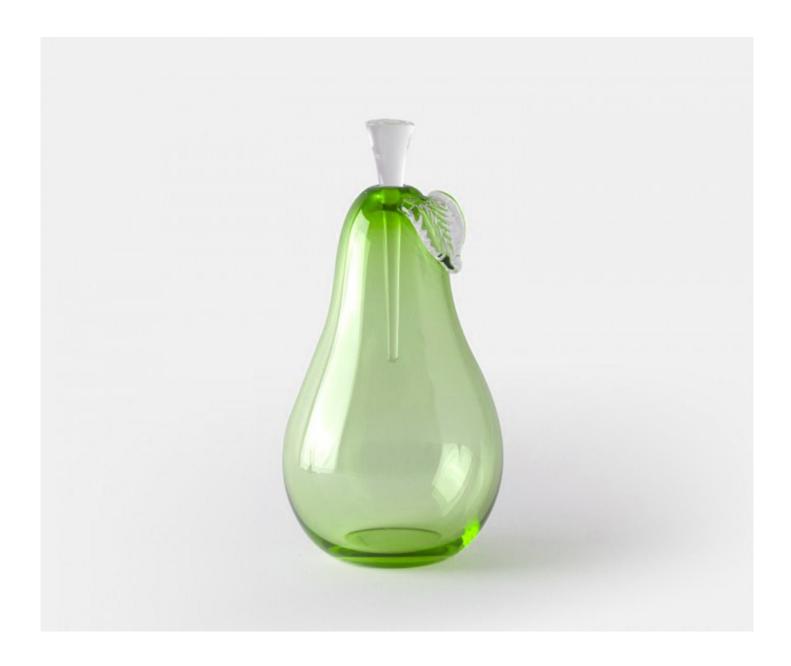

### PEAR LARGE - LIME

£163.00

### **Description**

A charming mouth blown pear shaped bottle with applied crystal leaf and ground crystal stopper. These authentic details exemplify the delicate craftsmanship and care which is taken with each stunning piece of Yeoward art glass. These exquisite pieces can be displayed empty or filled with perfume or bath oil. Please note all of our art glass pieces are lovingly MADE TO ORDER with a current delivery lead time of 2 - 4 weeks. Please contact us to enquire into stocked pieces available for immediate delivery.