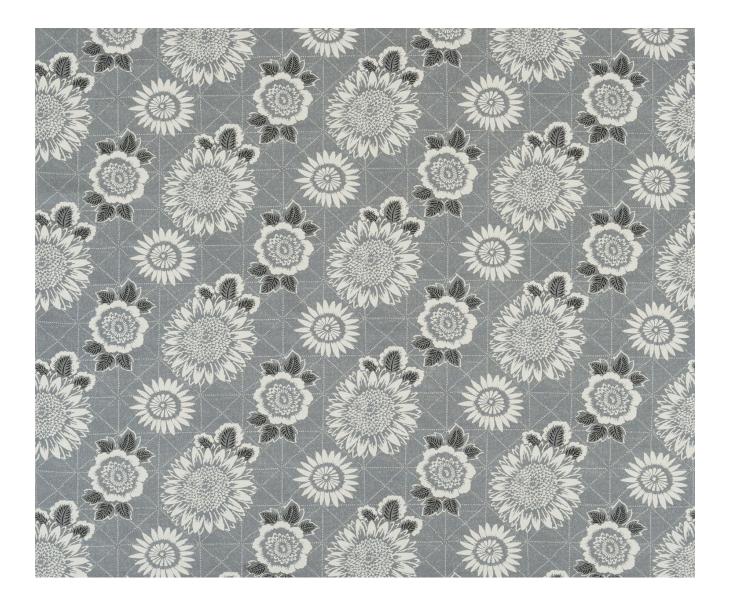

## Description

A sophisticated print inspired by Asian batik textiles featuring bold graphic daisies with a delicate geometric tile pattern in the ground. Printed on a wonderful linen/viscose ground and available in two elegant colourways for wonderful curtains, cushions and blinds as well as upholstery.

## **Additional Information**

| Colourway                 | Greige              |
|---------------------------|---------------------|
| Composition               | 82%Viscose 18%Linen |
| Martindale                | 22000               |
| Pattern                   | Floral              |
| Season                    | AW17                |
| Collection                | Pellenport Fabrics  |
| Vertical Pattern Repeat   | 32cm                |
| Horizontal Pattern Repeat | 34cm                |
| Width                     | 137cm               |