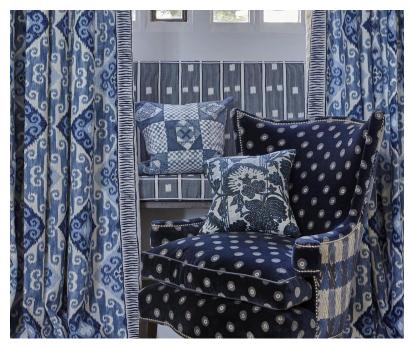

## **Description**

Directly inspired by a vintage batik print, wonderfully decorative foliage overlaid on an elegant stripe with rich textural details. Digitally printed on a textural linen union and available in two brooding colourways, this stunning design is perfect for all manner of interior applications.