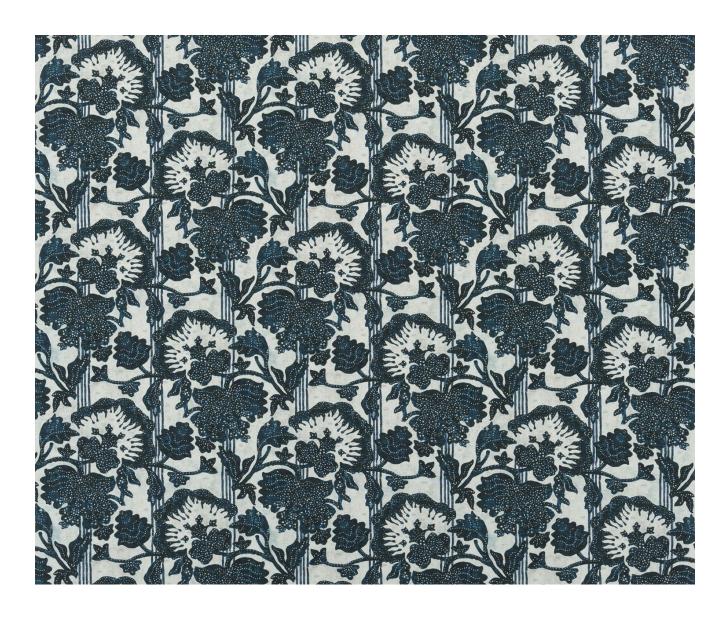

#### **PELLENPORT - DENIM**

## **Description**

Directly inspired by a vintage batik print, wonderfully decorative foliage overlaid on an elegant stripe with rich textural details. Digitally printed on a textural linen union and available in two brooding colourways, this stunning design is perfect for all manner of interior applications.

#### **Additional Information**

| Colourway                 | Denim                           |
|---------------------------|---------------------------------|
| Composition               | 60%Linen 30%Cotton 10%Polyamide |
| Martindale                | 30000                           |
| Pattern                   | Floral                          |
| Season                    | AW17                            |
| Collection                | Pellenport Fabrics              |
| Vertical Pattern Repeat   | 40cm                            |
| Horizontal Pattern Repeat | 137cm                           |
| Width                     | 137cm                           |