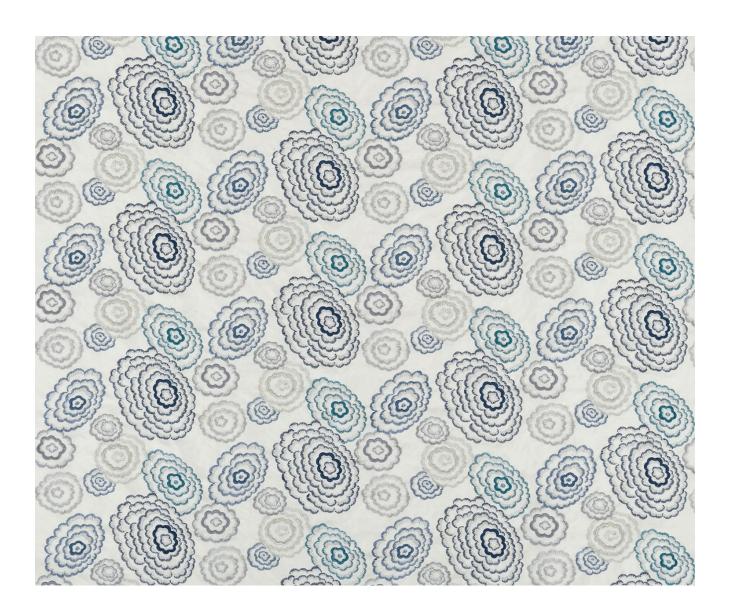

#### **ELISE - DENIM**

## **Description**

An elegant assortment of embroidered graphic floral forms in a variety of scales create a stunning allover pattern. Embroidered onto an evocative silk blend ground for glamourous curtains, cushions and blinds. Available in two beautiful colourways.

#### **Additional Information**

| Colourway                 | Denim                                         |
|---------------------------|-----------------------------------------------|
| Composition               | 90%Viscose 10%Silk, Viscose Embroidery Thread |
| Pattern                   | Pattern                                       |
| Season                    | AW17                                          |
| Collection                | Pellenport Fabrics                            |
| Vertical Pattern Repeat   | 29cm                                          |
| Horizontal Pattern Repeat | 64cm                                          |
| Width                     | 133cm                                         |