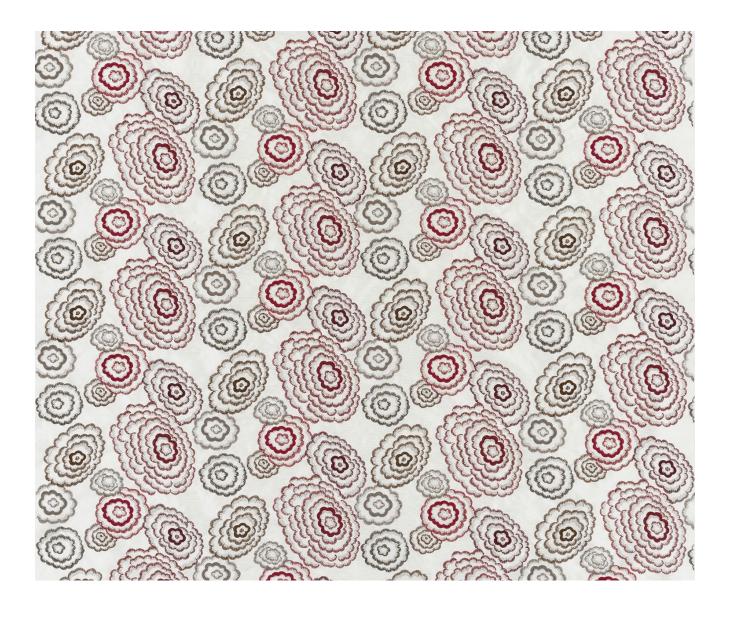

## Description

An elegant assortment of embroidered graphic floral forms in a variety of scales create a stunning allover pattern. Embroidered onto an evocative silk blend ground for glamourous curtains, cushions and blinds. Available in two beautiful colourways.

## **Additional Information**

| Colourway                 | Rose                                          |
|---------------------------|-----------------------------------------------|
| Composition               | 90%Viscose 10%Silk, Viscose Embroidery Thread |
| Pattern                   | Pattern                                       |
| Season                    | AW17                                          |
| Collection                | Pellenport Fabrics                            |
| Vertical Pattern Repeat   | 29cm                                          |
| Horizontal Pattern Repeat | 64cm                                          |
| Width                     | 133cm                                         |