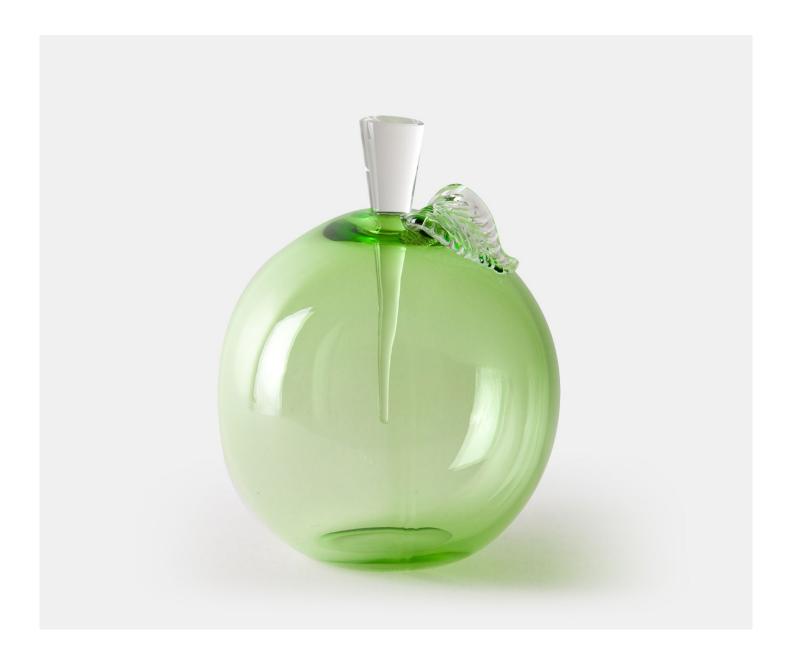

### PEACH LARGE - LIME

£163.00

## **Description**

A superb mouth blown peach shaped bottle with applied crystal leaf and ground crystal stopper. These authentic details exemplify the delicate craftsmanship and care which is taken with each stunning piece of Yeoward art glass. These exquisite pieces can be displayed empty or filled with perfume or bath oil. Please note all of our art glass pieces are lovingly MADE TO ORDER with a current delivery lead time of 2 - 4 weeks. Please contact us to enquire into stocked pieces available for immediate delivery.