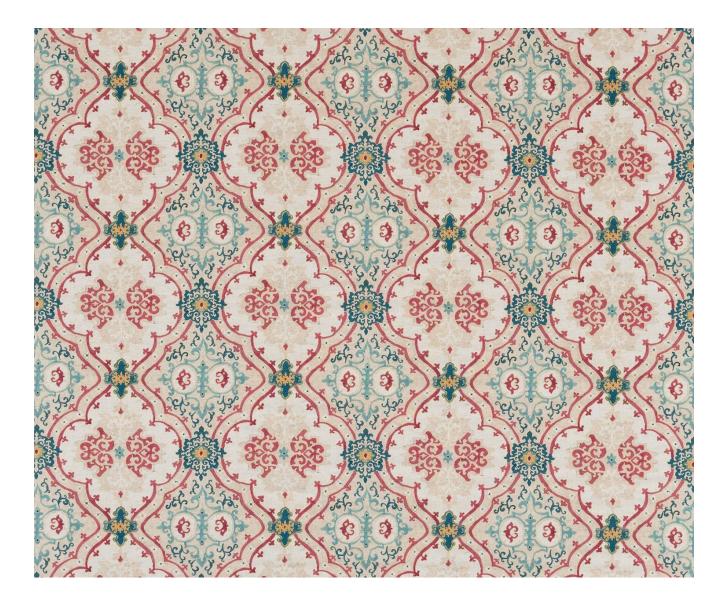

## VALETTA - PEACOCK

## Description

An ornate and intricate evocation of traditional Moorish trellis work but with a painterly feel feature in this elegant pattern. Digitally printed onto viscose linen, rich with natural qualities and in one expressive colourway. This sublime design creates stunning interior schemes from upholstery to curtains, cushions and bedcovers.

## **Additional Information**

| Colourway                 | Peacock             |
|---------------------------|---------------------|
| Composition               | 82%Viscose 18%Linen |
| Martindale                | 22000               |
| Pattern                   | Floral              |
| Season                    | AW17                |
| Collection                | Pellenport Fabrics  |
| Vertical Pattern Repeat   | 64cm                |
| Horizontal Pattern Repeat | 68cm                |
| Width                     | 137cm               |