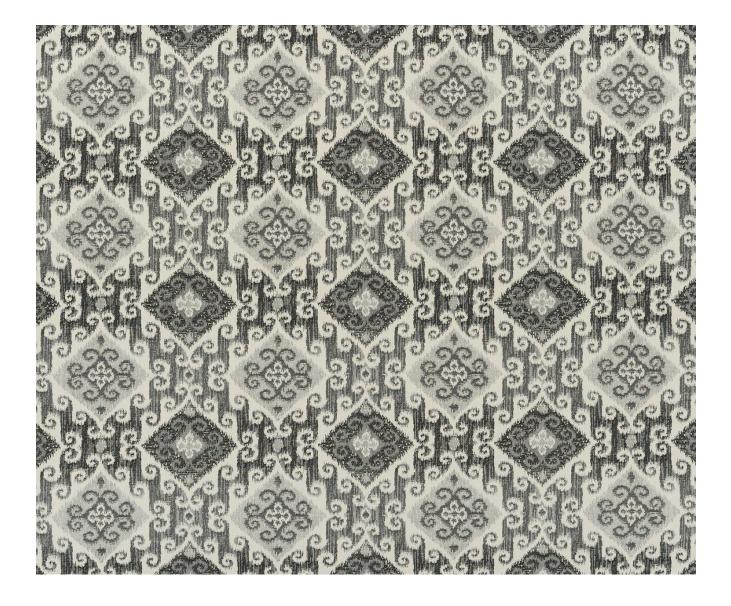

## TARLO - GREIGE

## Description

An elegant cut velvet weave featuring small scales blocks of fluid and expressive forms. This stunning all-over pattern is perfect for glamourous upholstery as well as curtains, cushions and bedcovers.

## **Additional Information**

| Colourway Greige               |                                     |
|--------------------------------|-------------------------------------|
|                                |                                     |
| Composition 60%Cot             | ton 25%Viscose, 9%Polyester 6%Linen |
| Martindale 30000               |                                     |
| Pattern Geomet                 | ric                                 |
| Season AW17                    |                                     |
| Collection Larkin F            | abrics                              |
| Vertical Pattern Repeat 29.5cm |                                     |
| Horizontal Pattern Repeat 37cm |                                     |
| Width 139cm                    |                                     |
|                                |                                     |