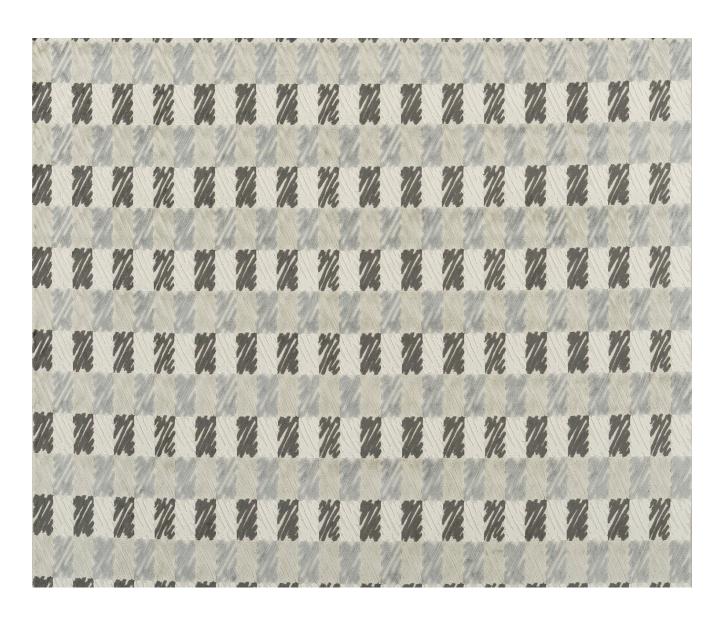

### MARICA - GREIGE

## **Description**

An elegant cut velvet weave featuring small scales blocks of fluid and expressive forms. This stunning all-over pattern is perfect for glamourous upholstery as well as curtains, cushions and bedcovers.

#### **Additional Information**

| Colourway                 | Greige                            |
|---------------------------|-----------------------------------|
| Composition               | 67%Viscose 25%Polyester, 8%Cotton |
| Martindale                | 30000                             |
| Pattern                   | Geometric                         |
| Season                    | AW17                              |
| Collection                | Larkin Fabrics                    |
| Vertical Pattern Repeat   | 9cm                               |
| Horizontal Pattern Repeat | 17.5cm                            |
| Width                     | 139cm                             |