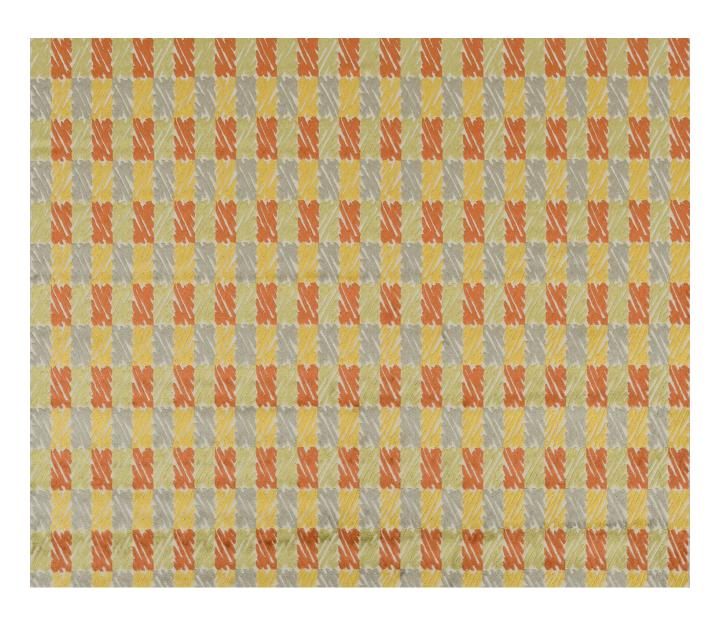

#### MARICA - CITRINE

### **Description**

An elegant cut velvet weave featuring small scales blocks of fluid and expressive forms. This stunning all-over pattern is perfect for glamourous upholstery as well as curtains, cushions and bedcovers.

#### **Additional Information**

| Colourway                 | Citrine                           |
|---------------------------|-----------------------------------|
| Composition               | 67%Viscose 25%Polyester, 8%Cotton |
| Martindale                | 30000                             |
| Pattern                   | Geometric, Pattern                |
| Season                    | AW17                              |
| Collection                | Larkin Fabrics                    |
| Vertical Pattern Repeat   | 9cm                               |
| Horizontal Pattern Repeat | 17.5cm                            |
| Width                     | 139cm                             |