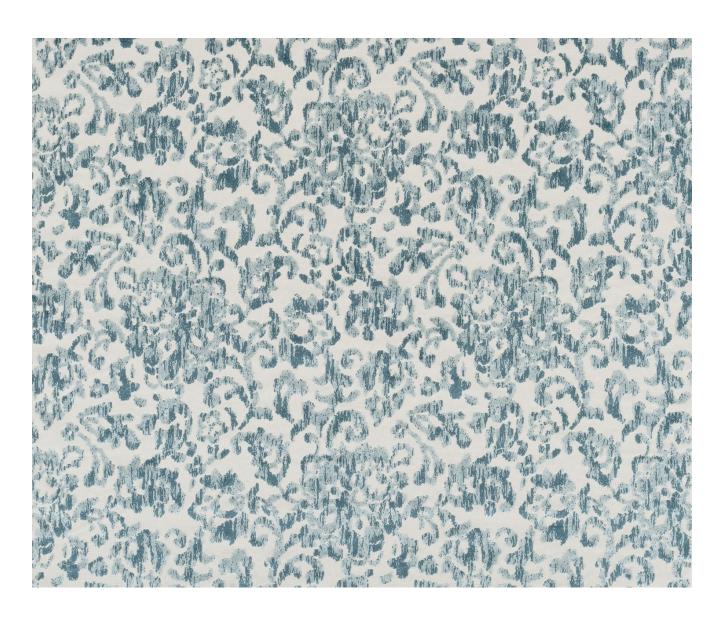

#### NIKETTA - AQUA

### **Description**

A sinuous damask pattern in six ravishing colourways. This inspired cut velvet will gloriously complement your interior scheme with its harmonious balance of traditional and contemporary elements. It is perfectly suited to all general upholstery uses including curtains, blinds and cushions.

#### **Additional Information**

| Colourway                 | Aqua                      |
|---------------------------|---------------------------|
| Composition               | 86% Viscose 14% Polyester |
| Martindale                | 30000                     |
| Pattern                   | Floral                    |
| Season                    | AW17                      |
| Collection                | Larkin Fabrics            |
| Vertical Pattern Repeat   | 74.5cm                    |
| Horizontal Pattern Repeat | 70cm                      |
| Width                     | 138cm                     |