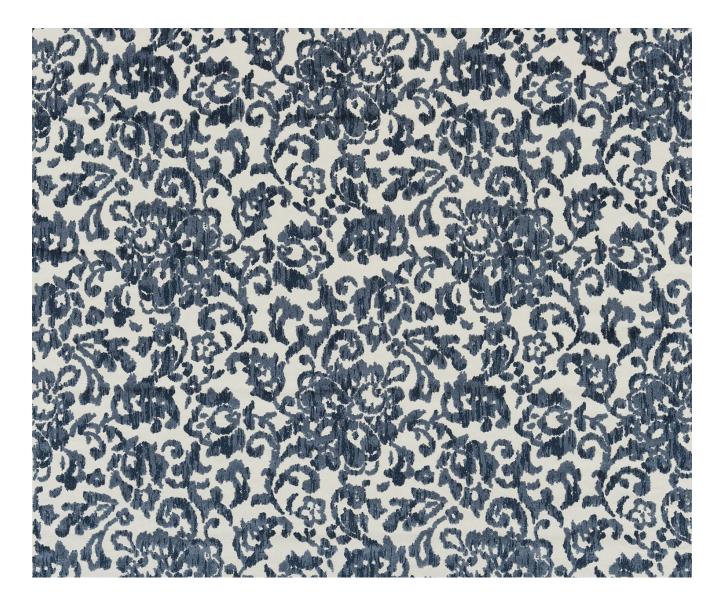

## Description

A sinuous damask pattern in six ravishing colourways. This inspired cut velvet will gloriously complement your interior scheme with its harmonious balance of traditional and contemporary elements. It is perfectly suited to all general upholstery uses including curtains, blinds and cushions.

## **Additional Information**

| Colourway                 | Midnight                  |
|---------------------------|---------------------------|
| Composition               | 86% Viscose 14% Polyester |
| Martindale                | 30000                     |
| Pattern                   | Floral                    |
| Season                    | AW17                      |
| Collection                | Larkin Fabrics            |
| Vertical Pattern Repeat   | 74.5cm                    |
| Horizontal Pattern Repeat | 70cm                      |
| Width                     | 138cm                     |
| Horizontal Pattern Repeat | 70cm                      |