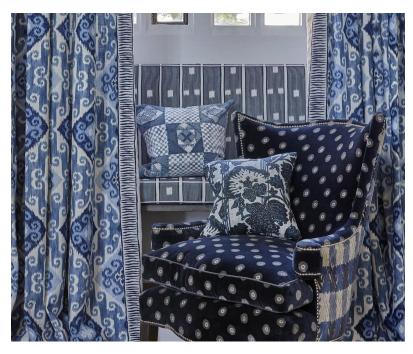

### **Description**

A must-have for a William Yeoward interior scheme - a simple and striking, two tone polka dot figured velvet weave with a luxuriously soft pile. Available in five stunning colourways, this design is suitable for a range of upholstery uses including curtains, bedcovers and cushions.