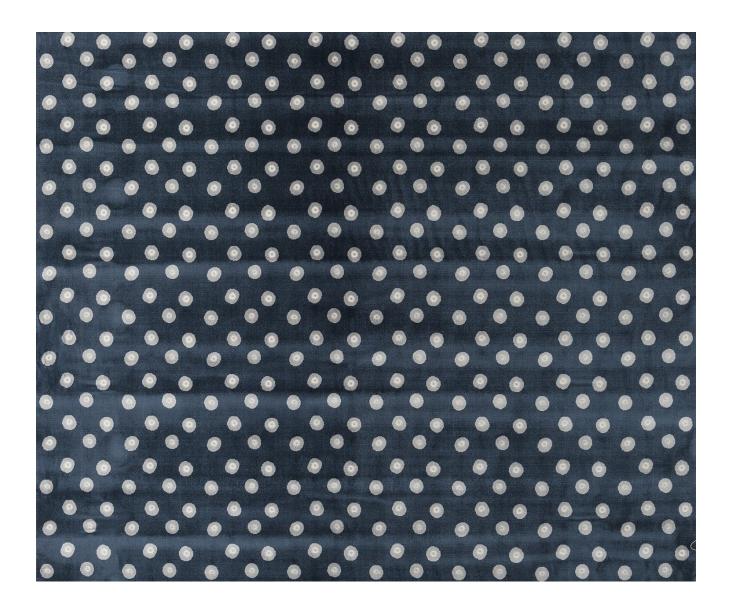

### **LARKIN - DENIM**

### **Description**

A must-have for a William Yeoward interior scheme - a simple and striking, two tone polka dot figured velvet weave with a luxuriously soft pile. Available in five stunning colourways, this design is suitable for a range of upholstery uses including curtains, bedcovers and cushions.

#### **Additional Information**

| Colourway                 | Denim                             |
|---------------------------|-----------------------------------|
| Composition               | 67%Viscose 25%Polyester, 8%Cotton |
| Martindale                | 30000                             |
| Pattern                   | Pattern                           |
| Season                    | AW17                              |
| Collection                | Larkin Fabrics                    |
| Vertical Pattern Repeat   | 18.5cm                            |
| Horizontal Pattern Repeat | 35cm                              |
| Width                     | 139cm                             |