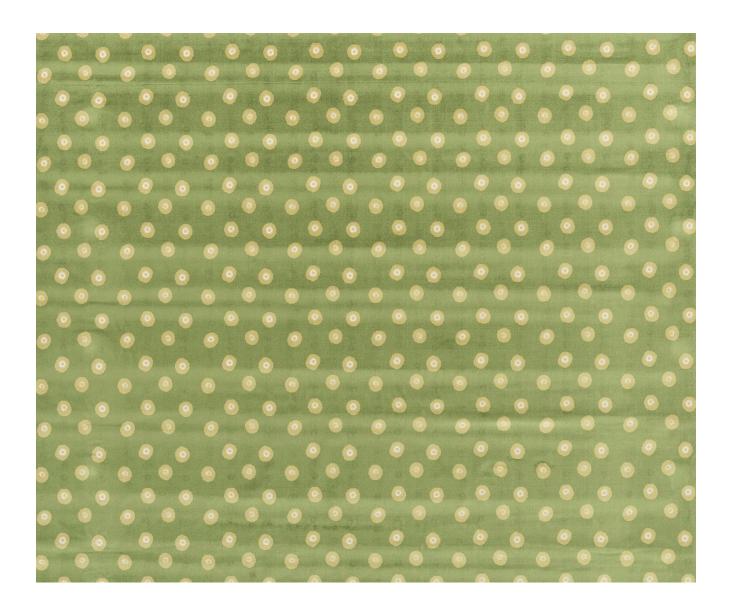

### **LARKIN - CITRINE**

### **Description**

A must-have for a William Yeoward interior scheme - a simple and striking, two tone polka dot figured velvet weave with a luxuriously soft pile. Available in five stunning colourways, this design is suitable for a range of upholstery uses including curtains, bedcovers and cushions.

#### **Additional Information**

| Colourway                 | Citrine                           |
|---------------------------|-----------------------------------|
| Composition               | 67%Viscose 25%Polyester, 8%Cotton |
| Martindale                | 30000                             |
| Pattern                   | Pattern                           |
| Season                    | AW17                              |
| Collection                | Larkin Fabrics                    |
| Vertical Pattern Repeat   | 18.5cm                            |
| Horizontal Pattern Repeat | 35cm                              |
| Width                     | 139cm                             |