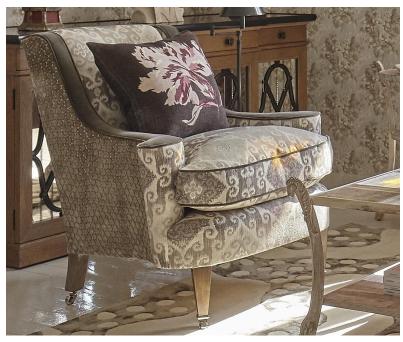

### **Description**

Inspired by a small scale ancient tile pattern found on one of William's trips to Spain, this two toned geometric spot design on a pale ground is an instant modern classic. The robust velvet weave fabric is perfect for stylish upholstery as well as curtains, cushions and bedcovers.