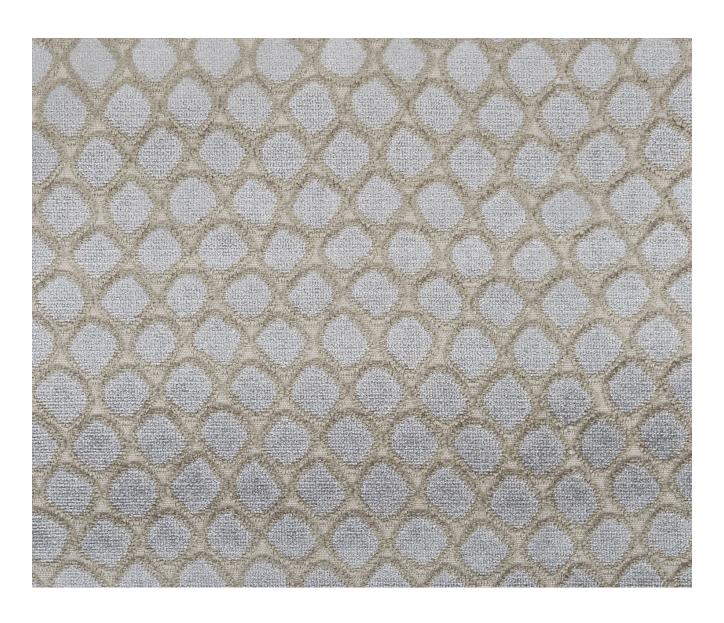

### **FENELLE - GREIGE**

### **Description**

Inspired by a small scale ancient tile pattern found on one of William's trips to Spain, this two toned geometric spot design on a pale ground is an instant modern classic. The robust velvet weave fabric is perfect for stylish upholstery as well as curtains, cushions and bedcovers.

#### **Additional Information**

| Colourway                 | Greige                            |
|---------------------------|-----------------------------------|
| Composition               | 67%Viscose 25%Polyester, 8%Cotton |
| Martindale                | 30000                             |
| Pattern                   | Pattern                           |
| Season                    | AW17                              |
| Collection                | Larkin Fabrics                    |
| Vertical Pattern Repeat   | 23.5cm                            |
| Horizontal Pattern Repeat | 35cm                              |
| Width                     | 139cm                             |