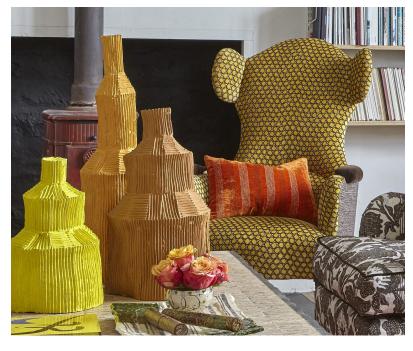

### **Description**

Inspired by a small scale ancient tile pattern found on one of William's trips to Spain, this two toned geometric spot design on a pale ground is an instant modern classic. The robust velvet weave fabric is perfect for stylish upholstery as well as curtains, cushions and bedcovers.