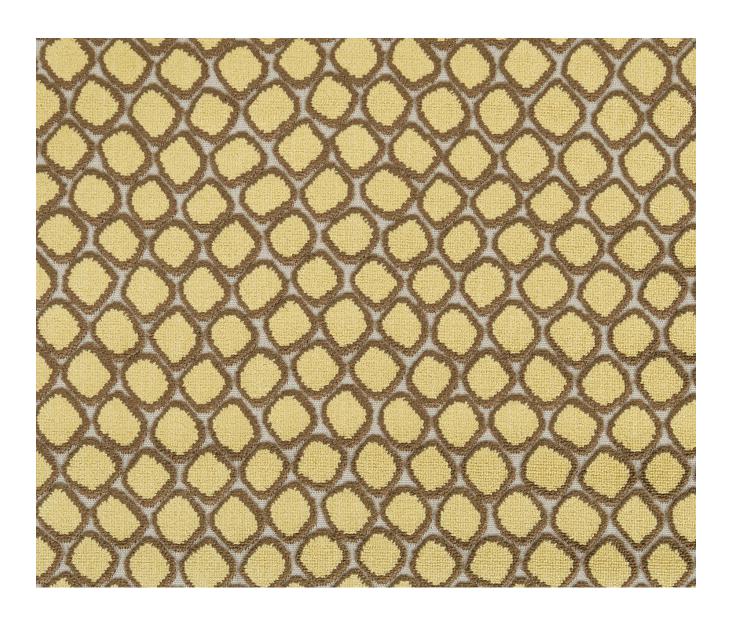

### **Description**

Inspired by a small scale ancient tile pattern found on one of William's trips to Spain, this two toned geometric spot design on a pale ground is an instant modern classic. The robust velvet weave fabric is perfect for stylish upholstery as well as curtains, cushions and bedcovers.

#### **Additional Information**

| Colourway                 | Chocolate                         |
|---------------------------|-----------------------------------|
| Composition               | 67%Viscose 25%Polyester, 8%Cotton |
| Martindale                | 30000                             |
| Pattern                   | Pattern                           |
| Season                    | AW17                              |
| Collection                | Larkin Fabrics                    |
| Vertical Pattern Repeat   | 23.5cm                            |
| Horizontal Pattern Repeat | 35cm                              |
| Width                     | 139cm                             |