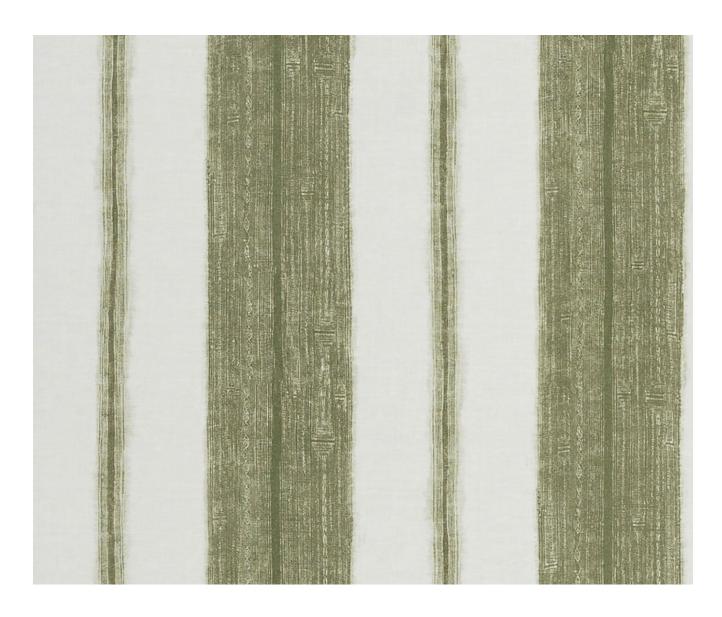

#### **SCILLO - SAGE**

### **Description**

A contemporary yet classic textured stripe for those who want to introduce a more relaxed linear look into their interior scheme. This stylish textured appearance wallpaper is printed on a non-woven ground for ease of hanging. You have to look twice to realise it's not fabric on the walls!

#### **Additional Information**

| Colourway                 | Sage                                  |
|---------------------------|---------------------------------------|
| Composition               | NON-WOVEN wallpaper                   |
| Pattern                   | Stripe                                |
| Season                    | AW17                                  |
| Collection                | William Yeoward Philippine Wallpapers |
| Roll Length               | 10.0                                  |
| Roll Width                | 0.52                                  |
| Vertical Pattern Repeat   | 52cm                                  |
| Horizontal Pattern Repeat | 52cm                                  |
| Width                     | 52cm                                  |