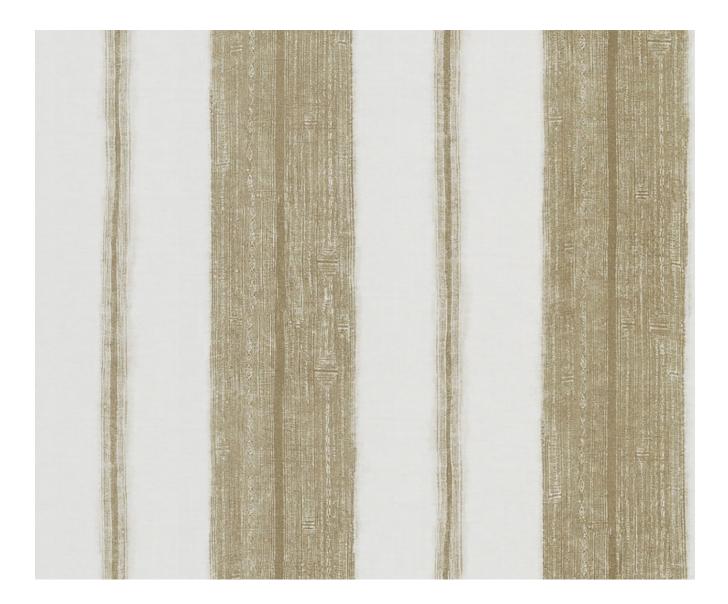

## SCILLO - CINNAMON

## Description

A contemporary yet classic textured stripe for those who want to introduce a more relaxed linear look into their interior scheme. This stylish textured appearance wallpaper is printed on a non-woven ground for ease of hanging. You have to look twice to realise it's not fabric on the walls!

## **Additional Information**

| Colourway                 | Cinnamon                              |
|---------------------------|---------------------------------------|
| Colourway                 | Cimanon                               |
| Composition               | NON-WOVEN wallpaper                   |
| Pattern                   | Stripe                                |
| Season                    | AW17                                  |
| Collection                | William Yeoward Philippine Wallpapers |
| Roll Length               | 10.0                                  |
| Roll Width                | 0.52                                  |
| Vertical Pattern Repeat   | 52cm                                  |
| Horizontal Pattern Repeat | 52cm                                  |
| Width                     | 52cm                                  |