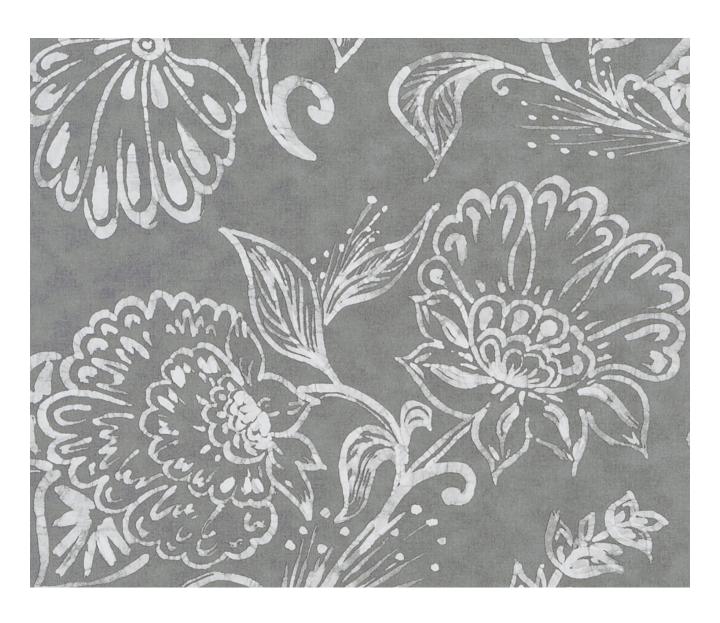

#### PHILIPPINE - STEEL

## **Description**

The inimitable Philippine fabric design is reimagined to stunning effect in this glorious large scale wallpaper. Evocative of a wax resist floral tie-dye pattern, this beautiful wallpaper is printed onto a smooth non-woven ground for ease of hanging.

#### **Additional Information**

| Colourway                 | Steel                                 |
|---------------------------|---------------------------------------|
| Composition               | NON-WOVEN wallpaper                   |
| Pattern                   | Floral                                |
| Season                    | AW17                                  |
| Collection                | William Yeoward Philippine Wallpapers |
| Roll Length               | 10.0                                  |
| Roll Width                | 0.52                                  |
| Vertical Pattern Repeat   | 52cm                                  |
| Horizontal Pattern Repeat | 52cm                                  |
| Width                     | 52cm                                  |