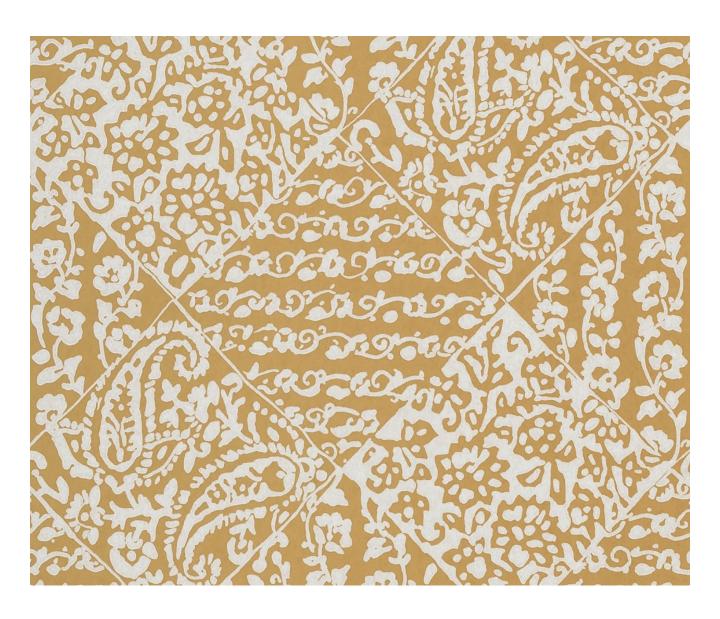

### **FELIXTON - OCHRE**

### **Description**

This geometric wallpaper design is an imaginative and entirely decorative response to traditional terracotta tiling. Emulating the feel of traditional block printing with the surface print technique this stunning chalky wallpaper is printed on an extremely matt non-woven ground for ease of hanging.