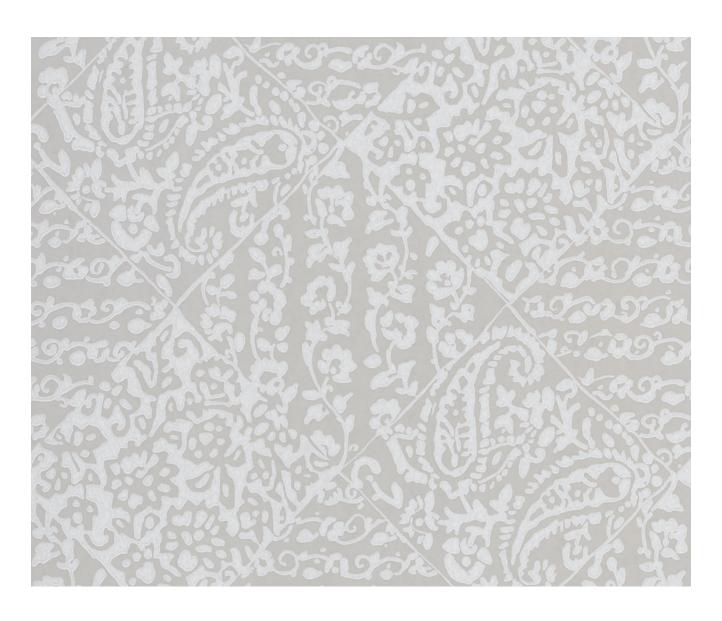

#### **FELIXTON - LATTE**

## **Description**

This geometric wallpaper design is an imaginative and entirely decorative response to traditional terracotta tiling. Emulating the feel of traditional block printing with the surface print technique this stunning chalky wallpaper is printed on an extremely matt non-woven ground for ease of hanging.

#### **Additional Information**

| Colourway                 | Latte                                 |
|---------------------------|---------------------------------------|
| Composition               | NON-WOVEN wallpaper                   |
| Pattern                   | Floral                                |
| Season                    | AW17                                  |
| Collection                | William Yeoward Philippine Wallpapers |
| Roll Length               | 10.0                                  |
| Roll Width                | 0.52                                  |
| Vertical Pattern Repeat   | 52cm                                  |
| Horizontal Pattern Repeat | 52cm                                  |
| Width                     | 52cm                                  |