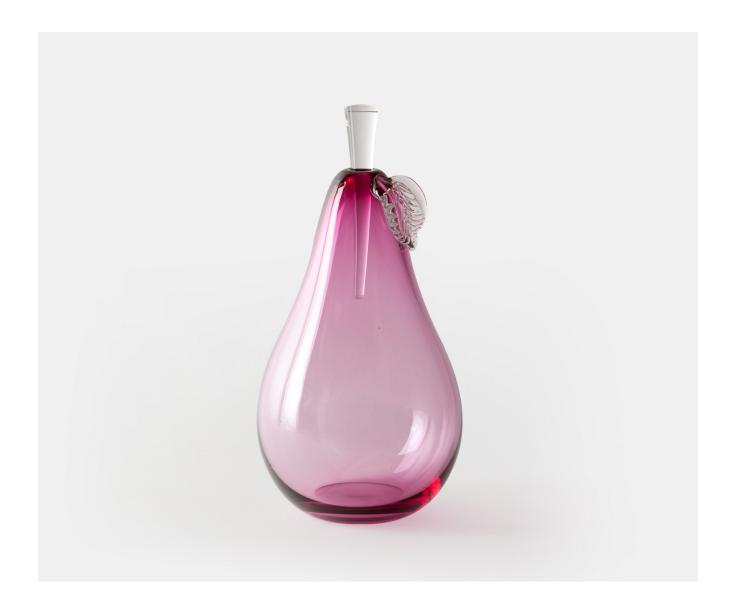

#### PEAR LARGE - GOLD RUBY

£163.00

## **Description**

A charming mouth blown pear shaped bottle with applied crystal leaf and ground crystal stopper. These authentic details exemplify the delicate craftsmanship and care which is taken with each stunning piece of Yeoward art glass. These exquisite pieces can be displayed empty or filled with perfume or bath oil. Please note all of our art glass pieces are lovingly MADE TO ORDER with a current delivery lead time of 2 - 4 weeks. Please contact us to enquire into stocked pieces available for immediate delivery.