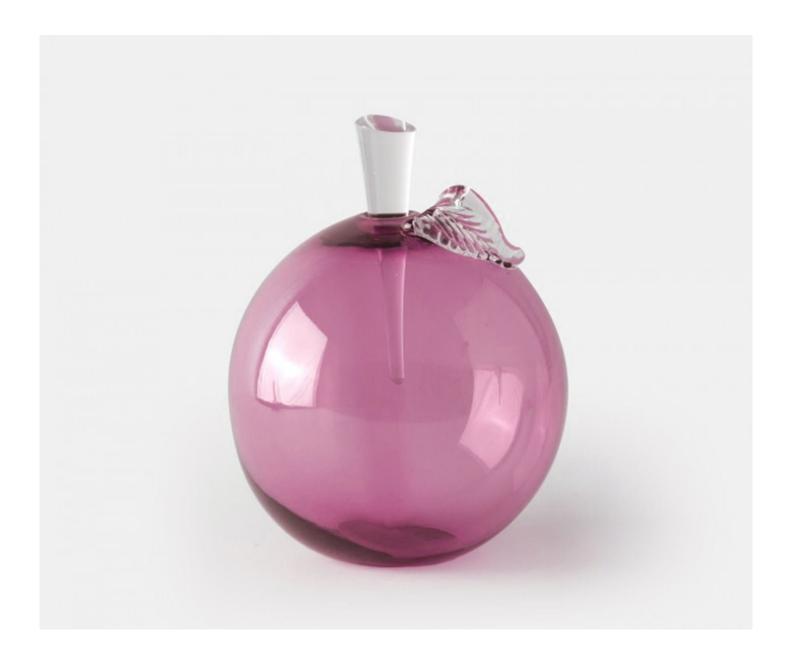

### PEACH LARGE - GOLD RUBY

£163.00

### **Description**

A superb mouth blown peach shaped bottle with applied crystal leaf and ground crystal stopper. These authentic details exemplify the delicate craftsmanship and care which is taken with each stunning piece of Yeoward art glass. These exquisite pieces can be displayed empty or filled with perfume or bath oil. Please note all of our art glass pieces are lovingly MADE TO ORDER with a current delivery lead time of 2 - 4 weeks. Please contact us to enquire into stocked pieces available for immediate delivery.