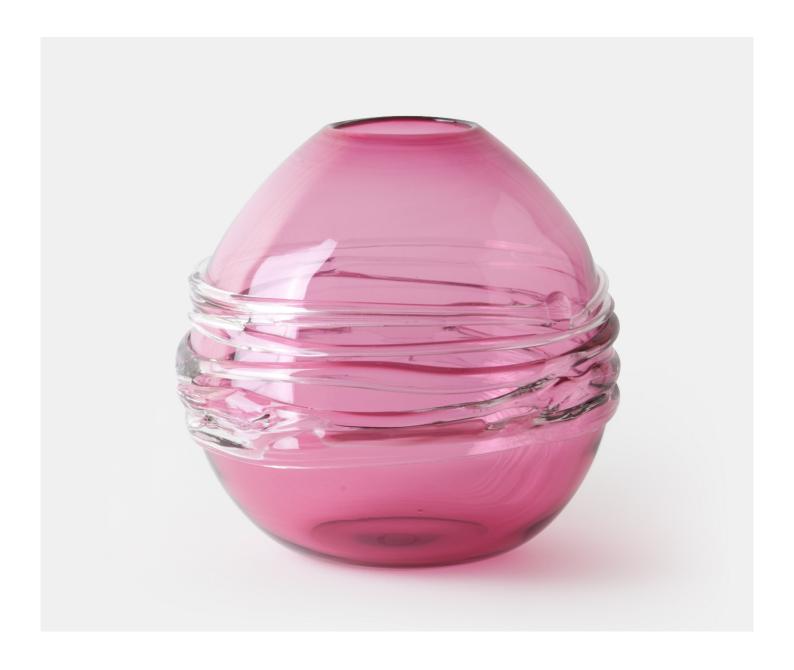

#### MARCIA - GOLD RUBY

£154.00

### **Description**

An elegant and contemporary globe vase with drizzle effect detailing in a selection of wonderfully evocative colour ways. This globe vase will look stunning in any room. Please note all of our art glass pieces are lovingly MADE TO ORDER with a current delivery lead time of 2 - 4 weeks. Please contact us to enquire into stocked pieces available for immediate delivery.